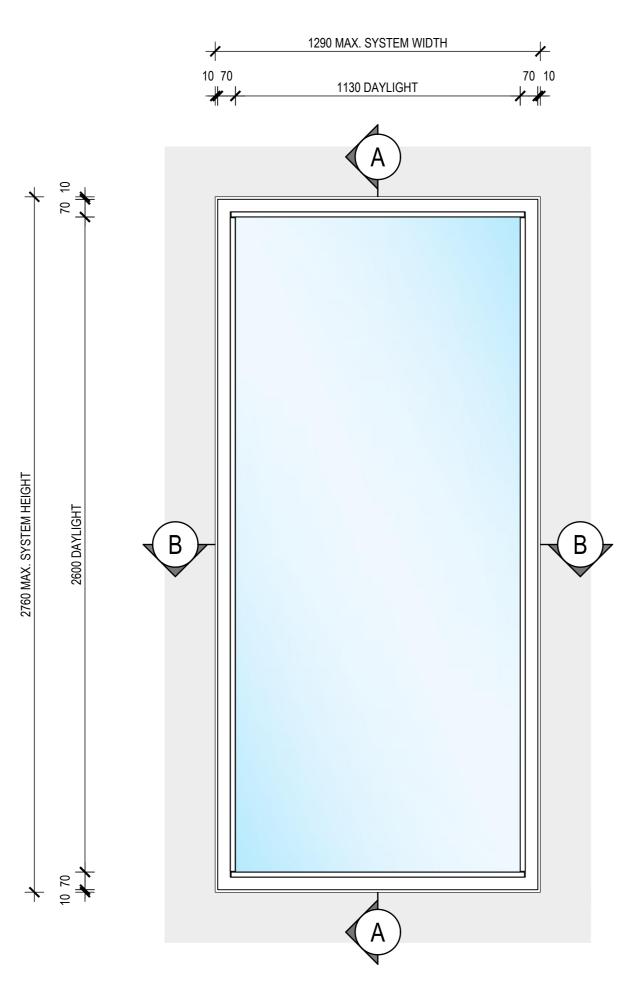

| PRODUCT SPECIFICATIONS |           |                                                     |                |       |                                                             |  |
|------------------------|-----------|-----------------------------------------------------|----------------|-------|-------------------------------------------------------------|--|
| SYSTEM                 | COMPONENT | MATERIALS                                           | FRL            |       | COLOUR/FINISH                                               |  |
| WINDOW                 | GLASS     | 6MM FR GLASS (INTERNAL)<br>24MM FR GLASS (EXTERNAL) | AS1530.4 GLASS | GLASS | CLEAR                                                       |  |
| BFZ FIXED              | BEAD      | GALVANISED STEEL                                    | -/30/-         | BEAD  | WILL COME IN RAW FINISH IF COLOUR IS NOT PROVIDED BY CLIENT |  |
|                        | FRAME     | GALVANISED STEEL                                    |                | FRAME | DULUX DURALLOY COLOUR TBA                                   |  |

| Sheet List Table  |                                       |     |  |
|-------------------|---------------------------------------|-----|--|
| SHEET NUMBER      | SHEET DESCRIPTION                     | REV |  |
| 00 - SPECIFICATIO | 00 - SPECIFICATIONS                   |     |  |
| 0001              | COVER SHEET                           | В   |  |
| 0002              | BFZ -/30/- FIXED WINDOW (MAX. HEIGHT) | В   |  |
| 0003              | BFZ -/30/- FIXED WINDOW (MAX. WIDTH)  | В   |  |
| 0004              | DETAILS                               | В   |  |

CLIENT

PROJECT

1 BFZ -30- FIXED WINDOW

SUB SET (CATEGORY)

00 - SPECIFICATIONS

DRAWING NUMBER

BFZ -/30/- -0002 ISSUE STATUS:

DRAWN BY INFORMATION ONLY START DATE SCALE AS SHOWN 31/08/2022