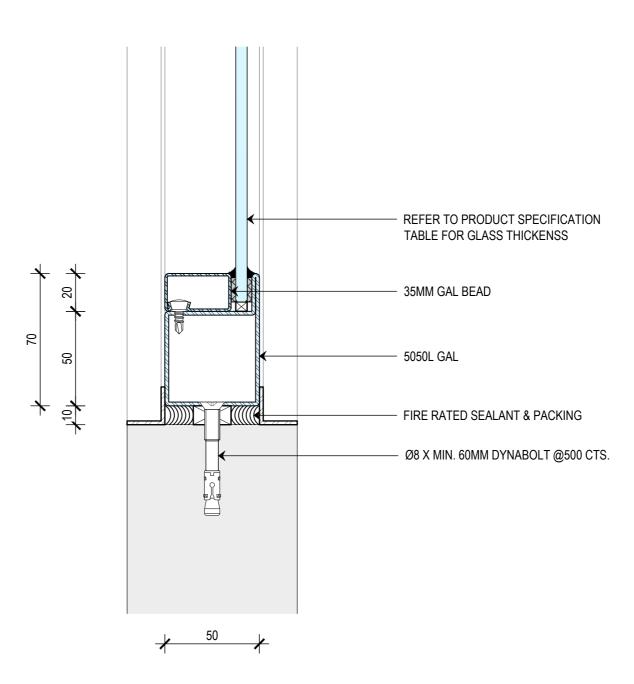

| PRODUCT SPECIFICATIONS |           |                                                     |                |       |                                                             |  |
|------------------------|-----------|-----------------------------------------------------|----------------|-------|-------------------------------------------------------------|--|
| SYSTEM                 | COMPONENT | MATERIALS                                           | FRL            |       | COLOUR/FINISH                                               |  |
| WINDOW                 | GLASS     | 6MM FR GLASS (INTERNAL)<br>24MM FR GLASS (EXTERNAL) | AS1530.4 GLASS | GLASS | CLEAR                                                       |  |
| BFZ FIXED              | BEAD      | GALVANISED STEEL                                    | -/30/-         | BEAD  | WILL COME IN RAW FINISH IF COLOUR IS NOT PROVIDED BY CLIENT |  |
|                        | FRAME     | GALVANISED STEEL                                    |                | FRAME | DULUX DURALLOY COLOUR TBA                                   |  |

<<< 594mm

REV

BLOCKWALL -

Ø8 X MIN. 60MM -

DYNABOLT @500 CTS.

THIS DRAWING IS COPYRIGHT AND THE PROPERTY OF THE AUTHOR, AND MUST NOT BE RETAINED, COPIED OR USED WITHOUT THE AUTHORITY OF BUSHFIRE CONTROL PTY. LTD. DO NOT SCALE FROM DRAWING, USE PROVIDED DIMENSIONS ONLY.