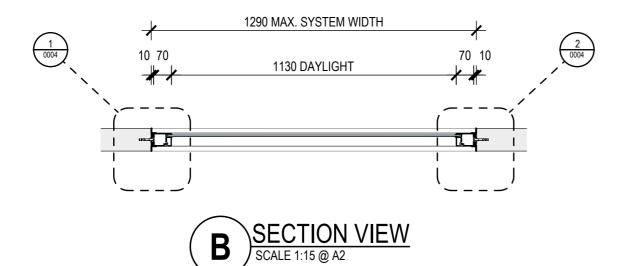

CLIENT

PROJECT

1 BFZ -30- FIXED WINDOW

SUB SET (CATEGORY)

00 - SPECIFICATIONS

DRAWING NUMBER

BFZ -/30/- -0002 ISSUE STATUS:

DRAWN BY INFORMATION ONLY START DATE SCALE AS SHOWN 31/08/2022

PROJECT

CLIENT

2 BFZ -30- FIXED WINDOW

SUB SET (CATEGORY)

00 - SPECIFICATIONS

DRAWING NUMBER

BFZ -/30/- -0003 В DRAWN BY ISSUE STATUS:

INFORMATION ONLY START DATE 31/08/2022 SCALE AS SHOWN