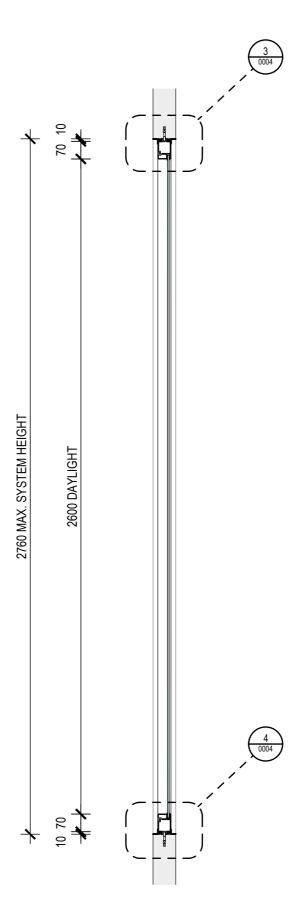

CLIENT

PROJECT

1 BFZ -30- FIXED WINDOW

SUB SET (CATEGORY)

00 - SPECIFICATIONS

DRAWING NUMBER

BFZ -/30/- -0002 ISSUE STATUS:

DRAWN BY INFORMATION ONLY START DATE SCALE AS SHOWN 31/08/2022