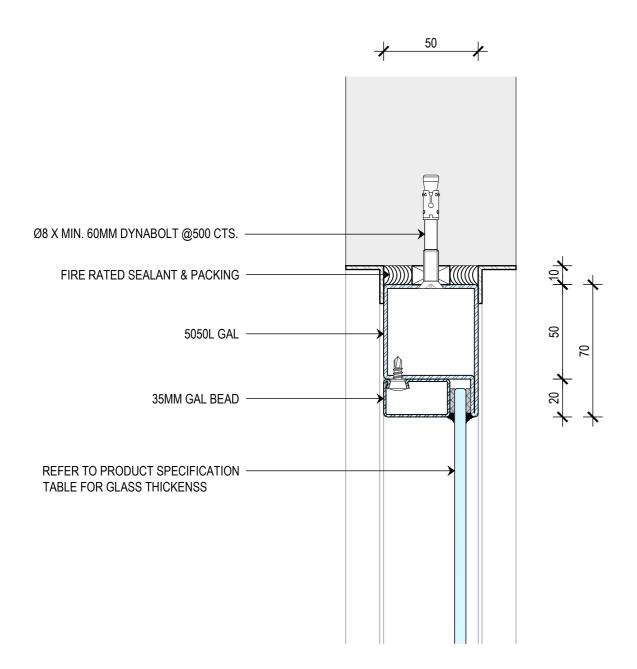

| PRODUCT SPECIFICATIONS |           |                                                     |                |       |                                                             |  |
|------------------------|-----------|-----------------------------------------------------|----------------|-------|-------------------------------------------------------------|--|
| SYSTEM                 | COMPONENT | MATERIALS                                           | FRL            |       | COLOUR/FINISH                                               |  |
| WINDOW                 | GLASS     | 6MM FR GLASS (INTERNAL)<br>24MM FR GLASS (EXTERNAL) | AS1530.4 GLASS | GLASS | CLEAR                                                       |  |
| BFZ FIXED              | BEAD      | GALVANISED STEEL                                    | -/30/-         | BEAD  | WILL COME IN RAW FINISH IF COLOUR IS NOT PROVIDED BY CLIENT |  |
|                        | FRAME     | GALVANISED STEEL                                    |                | FRAME | DULUX DURALLOY COLOUR TBA                                   |  |

CLIENT

DETAILS

SUB SET (CATEGORY) 00 - SPECIFICATIONS DRAWING NUMBER

BFZ -/30/- -0004

DRAWN BY ISSUE STATUS: INFORMATION ONLY START DATE SCALE AS SHOWN 31/08/2022

<<< 594mm

REV

В