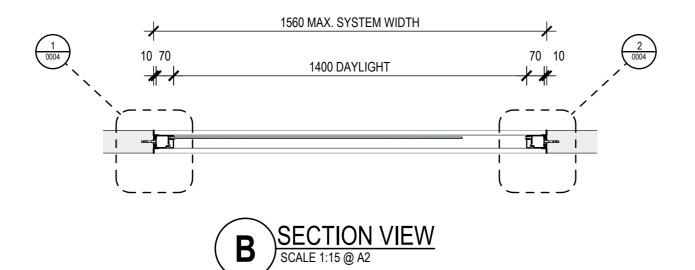

CLIENT

DETAILS

SUB SET (CATEGORY) 00 - SPECIFICATIONS DRAWING NUMBER

BFZ -/30/- -0004

DRAWN BY ISSUE STATUS: INFORMATION ONLY START DATE SCALE AS SHOWN 31/08/2022

<<< 594mm

REV

В