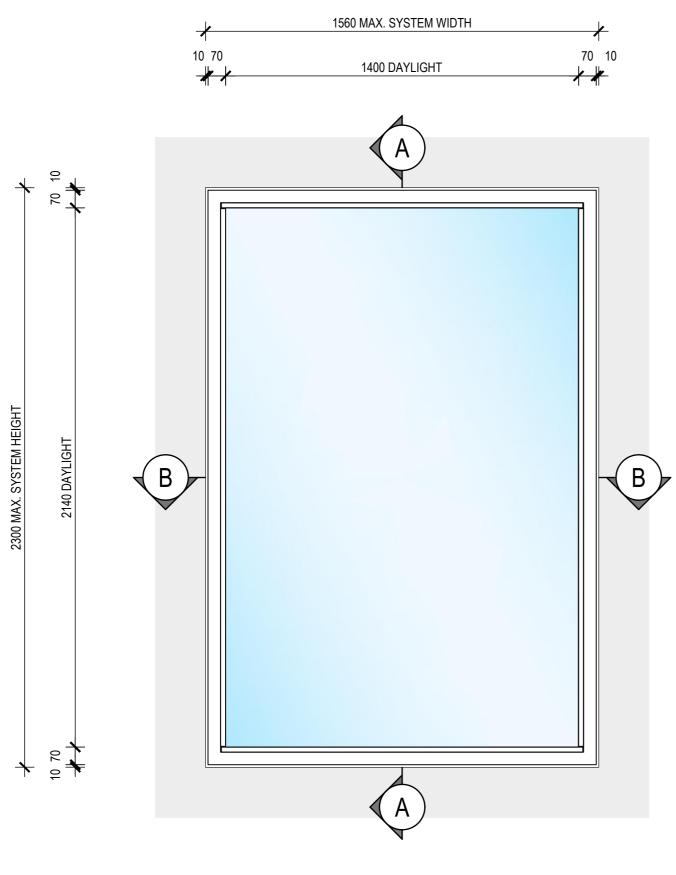

CLIENT

PROJECT

1 BFZ -30- FIXED WINDOW

SUB SET (CATEGORY)

00 - SPECIFICATIONS

DRAWING NUMBER

BFZ -/30/- -0002 ISSUE STATUS:

DRAWN BY INFORMATION ONLY START DATE SCALE AS SHOWN 31/08/2022

PROJECT

CLIENT

2 BFZ -30- FIXED WINDOW

SUB SET (CATEGORY)

00 - SPECIFICATIONS

DRAWING NUMBER

BFZ -/30/- -0003 В DRAWN BY ISSUE STATUS:

INFORMATION ONLY START DATE 31/08/2022 SCALE AS SHOWN