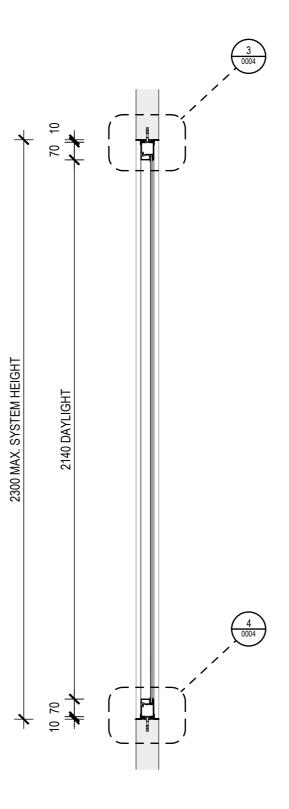

CLIENT

DETAILS

SUB SET (CATEGORY) 00 - SPECIFICATIONS DRAWING NUMBER

BFZ -/30/- -0004

DRAWN BY ISSUE STATUS: INFORMATION ONLY START DATE SCALE AS SHOWN 31/08/2022

<<< 594mm

REV

В