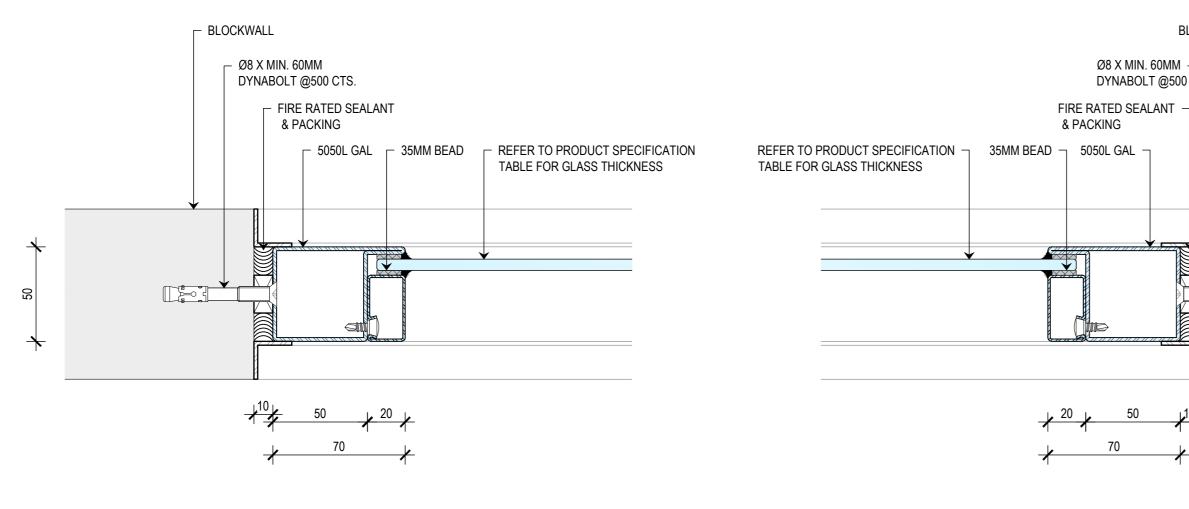

| PRODUCT SPECIFICATIONS |           |                                                     |                |       |                                                             |  |
|------------------------|-----------|-----------------------------------------------------|----------------|-------|-------------------------------------------------------------|--|
| SYSTEM                 | COMPONENT | MATERIALS                                           | FRL            |       | COLOUR/FINISH                                               |  |
| WINDOW                 | GLASS     | 6MM FR GLASS (INTERNAL)<br>24MM FR GLASS (EXTERNAL) | AS1530.4 GLASS | GLASS | CLEAR                                                       |  |
| BFZ FIXED              | BEAD      | GALVANISED STEEL                                    | -/30/-         | BEAD  | WILL COME IN RAW FINISH IF COLOUR IS NOT PROVIDED BY CLIENT |  |
|                        | FRAME     | GALVANISED STEEL                                    |                | FRAME | DULUX DURALLOY COLOUR TBA                                   |  |

CLIENT

DETAILS

SUB SET (CATEGORY) 00 - SPECIFICATIONS DRAWING NUMBER

BFZ -/30/- -0004

DRAWN BY ISSUE STATUS: INFORMATION ONLY START DATE SCALE AS SHOWN 31/08/2022

<<< 594mm

REV

В