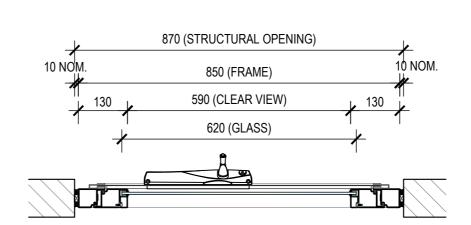

CLIENT

PROJECT

TYP. OPERABLE WINDOW

SUB SET (CATEGORY) 00 - SPECIFICATIONS DRAWING NUMBER REV

SCS-0002 DRAWN BY ISSUE STATUS: INFORMATION ONLY

START DATE 18/08/2022 SCALE AS SHOWN

PLAN VIEW SECTION SCALE 1:10 @ A2