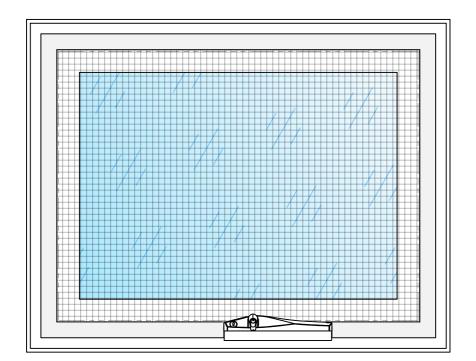

CLIENT

PROJECT

TYP. OPERABLE WINDOW

SUB SET (CATEGORY) 00 - SPECIFICATIONS DRAWING NUMBER REV

SCS-0002 DRAWN BY ISSUE STATUS: INFORMATION ONLY

START DATE 18/08/2022 SCALE AS SHOWN

PLAN VIEW SECTION SCALE 1:10 @ A2

PROJECT

CLIENT

TYP. OPERABLE WINDOW

SUB SET (CATEGORY) 00 - SPECIFICATIONS DRAWING NUMBER REV

SCS-0003

DRAWN BY ISSUE STATUS: INFORMATION ONLY START DATE 18/08/2022 SCALE AS SHOWN

PLAN VIEW SECTION - BRICK VENEER SCALE 1:2 @ A2