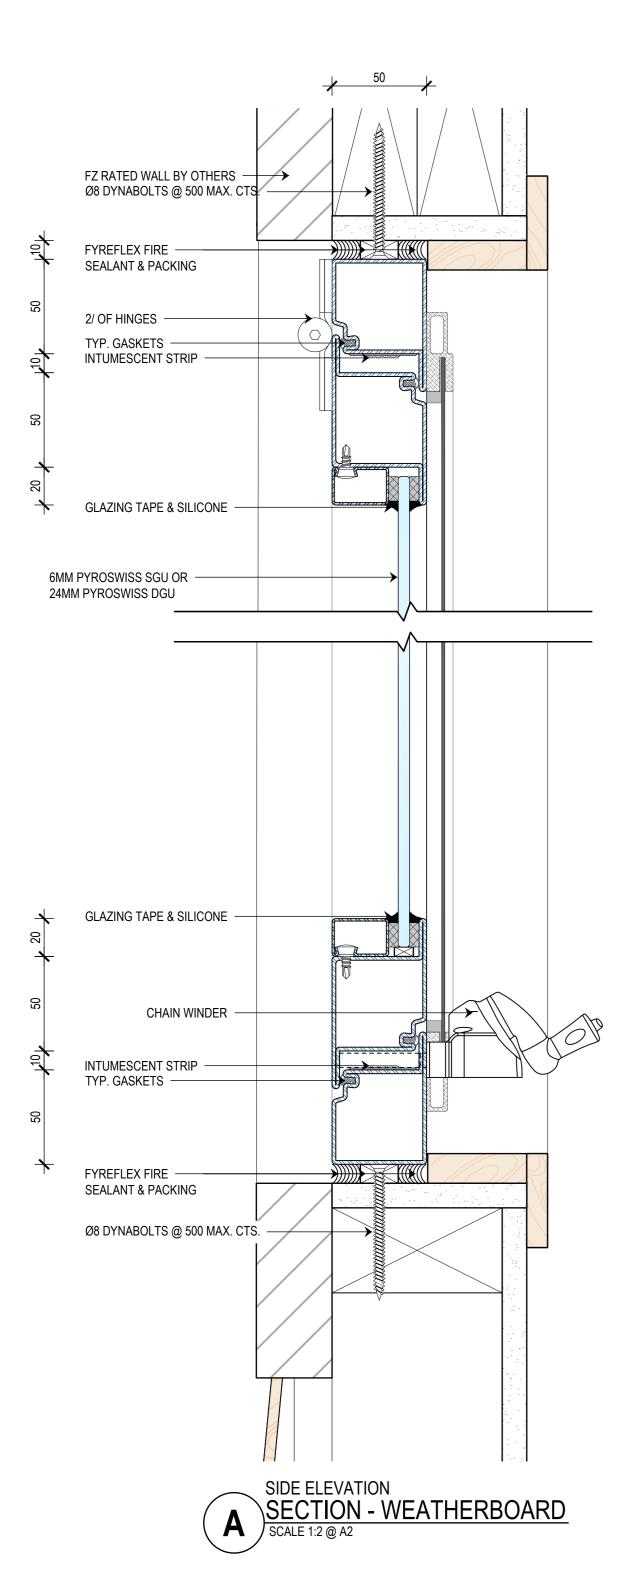

PLAN VIEW SECTION - WEATHERBOARD SCALE 1:2 @ A2

THIS DRAWING IS COPYRIGHT AND THE PROPERTY OF THE AUTHOR, AND MUST NOT BE RETAINED, COPIED OR USED WITHOUT THE AUTHORITY OF BUSHFIRE CONTROL PTY. LTD. DO NOT SCALE FROM DRAWING, USE PROVIDED DIMENSIONS ONLY.

PROJECT

CLIENT

18/08/2022

SECTION - WEATHERBOARD

SUB SET (CATEGORY) 00 - SPECIFICATIONS DRAWING NUMBER REV

SCS-0007 DRAWN BY ISSUE STATUS: INFORMATION ONLY START DATE SCALE

AS SHOWN