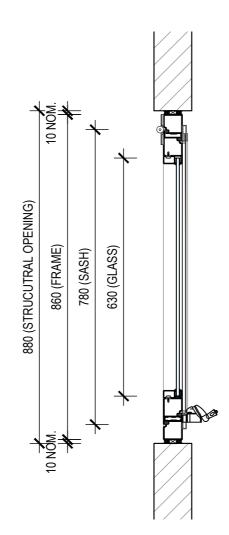

PROJECT

CLIENT

TYP. OPERABLE WINDOW

SUB SET (CATEGORY) 00 - SPECIFICATIONS DRAWING NUMBER REV

SCS-0003

DRAWN BY ISSUE STATUS: INFORMATION ONLY START DATE 18/08/2022 SCALE AS SHOWN

PLAN VIEW SECTION - BRICK VENEER SCALE 1:2 @ A2