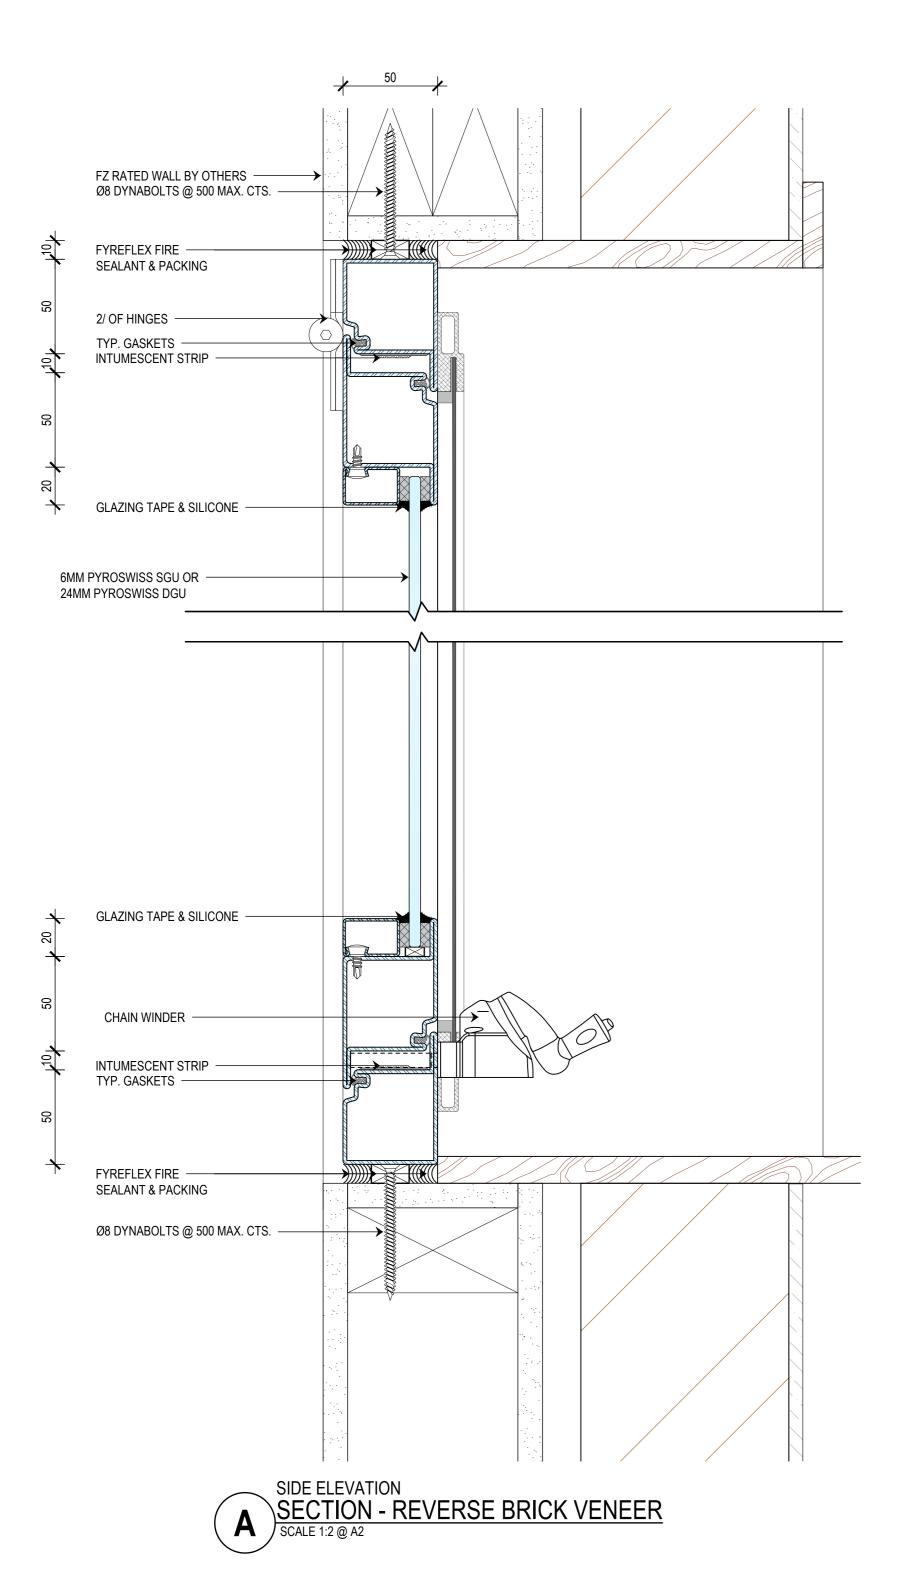

CLIENT

PROJECT

REVERSE BRICK VENEER

SUB SET (CATEGORY) 00 - SPECIFICATIONS DRAWING NUMBER REV

SCS-0006

DRAWN BY ISSUE STATUS: INFORMATION ONLY START DATE 18/08/2022 SCALE AS SHOWN

@A2 <sup>th</sup> <<< 594mm

PLAN VIEW SECTION - WEATHERBOARD SCALE 1:2 @ A2

THIS DRAWING IS COPYRIGHT AND THE PROPERTY OF THE AUTHOR, AND MUST NOT BE RETAINED, COPIED OR USED WITHOUT THE AUTHORITY OF BUSHFIRE CONTROL PTY. LTD. DO NOT SCALE FROM DRAWING, USE PROVIDED DIMENSIONS ONLY.