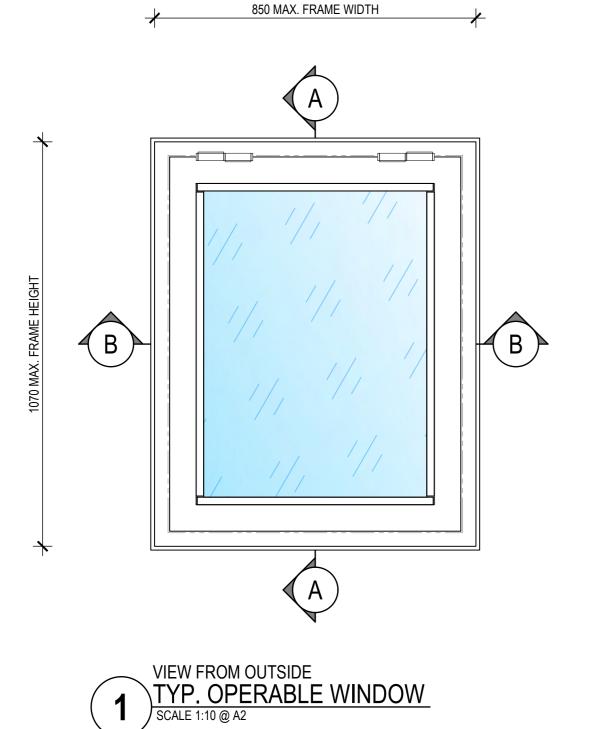

CLIENT

PROJECT

TYP. OPERABLE WINDOW

SUB SET (CATEGORY) 00 - SPECIFICATIONS DRAWING NUMBER REV

SCS-0002 DRAWN BY ISSUE STATUS: INFORMATION ONLY

START DATE 18/08/2022 SCALE AS SHOWN

PLAN VIEW SECTION SCALE 1:10 @ A2

PROJECT

CLIENT

TYP. OPERABLE WINDOW

SUB SET (CATEGORY) 00 - SPECIFICATIONS DRAWING NUMBER REV

SCS-0003

DRAWN BY ISSUE STATUS: INFORMATION ONLY START DATE 18/08/2022 SCALE AS SHOWN

PLAN VIEW SECTION - BRICK VENEER SCALE 1:2 @ A2