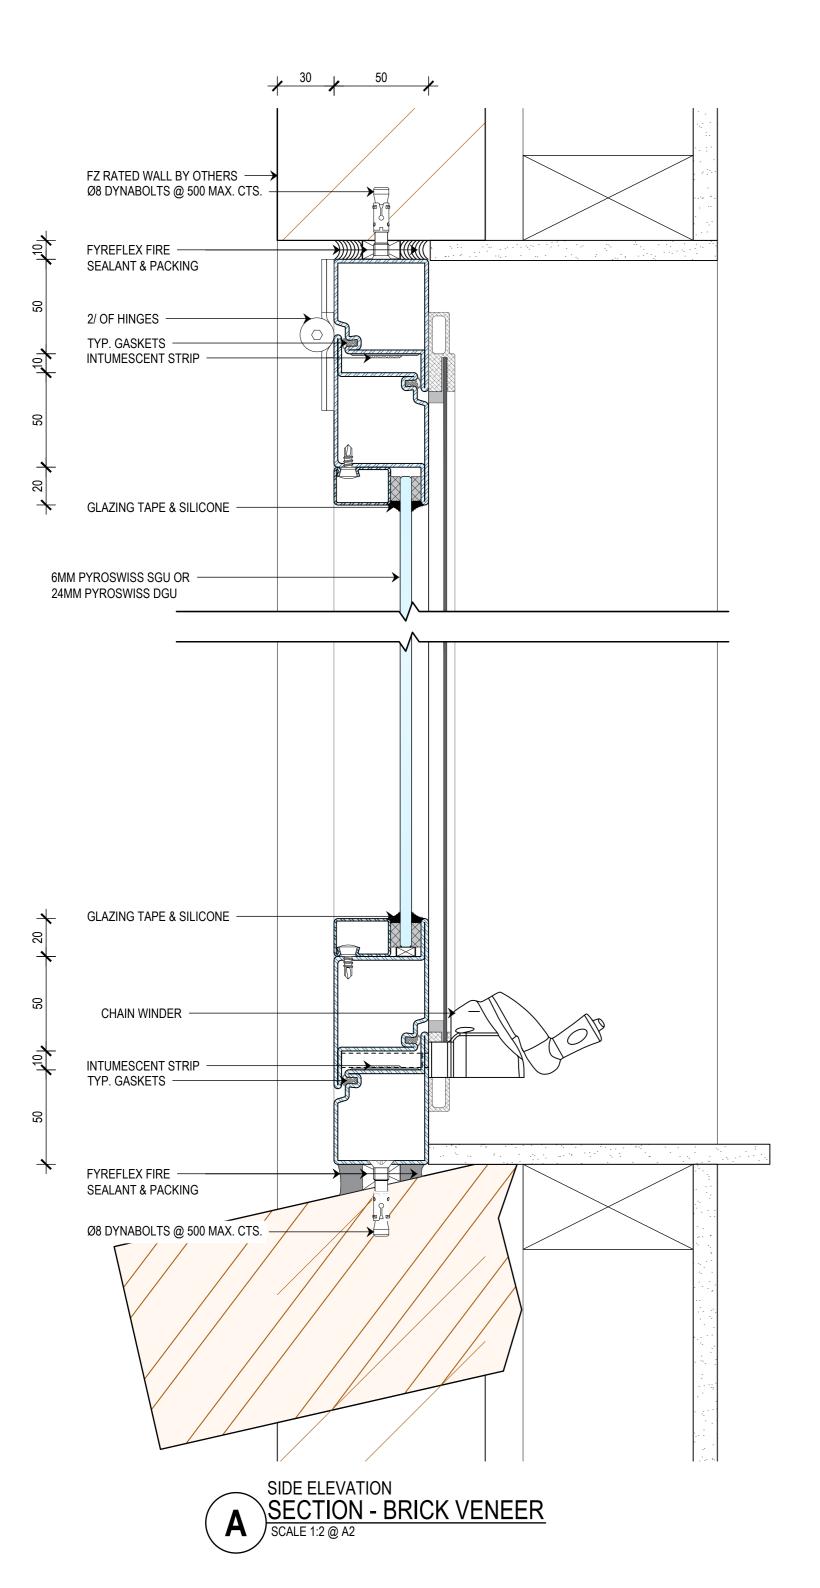

PROJECT

CLIENT

TYP. OPERABLE WINDOW

SUB SET (CATEGORY) 00 - SPECIFICATIONS DRAWING NUMBER REV

SCS-0003

DRAWN BY ISSUE STATUS: INFORMATION ONLY START DATE 18/08/2022 SCALE AS SHOWN

PLAN VIEW SECTION - BRICK VENEER SCALE 1:2 @ A2

PROJECT

CLIENT

SECTION - BRICK VENEER

SUB SET (CATEGORY) 00 - SPECIFICATIONS DRAWING NUMBER REV В

SCS-0004 DRAWN BY

ISSUE STATUS: INFORMATION ONLY START DATE SCALE 18/08/2022

AS SHOWN <<< 594mm

PLAN VIEW SECTION - CAVITY BRICK SCALE 1:2 @ A2