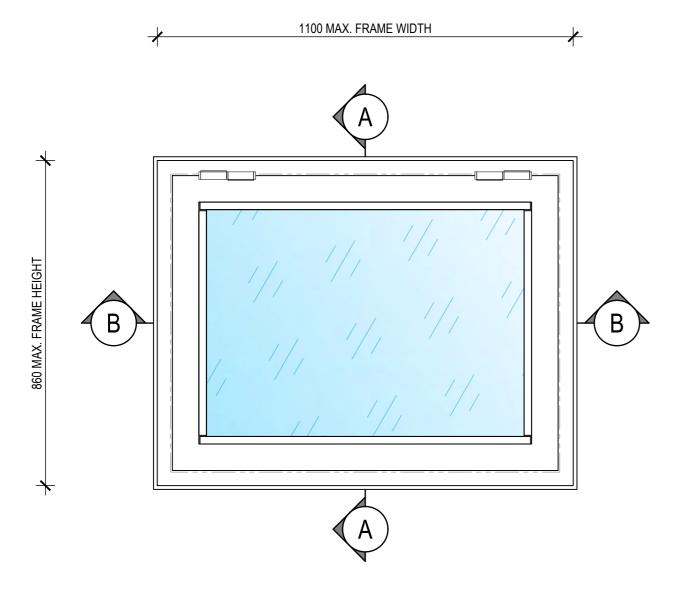

PLAN VIEW SECTION SCALE 1:10 @ A2

THIS DRAWING IS COPYRIGHT AND THE PROPERTY OF THE AUTHOR, AND MUST NOT BE RETAINED, COPIED OR USED WITHOUT THE AUTHORITY OF BUSHFIRE CONTROL PTY. LTD. DO NOT SCALE FROM DRAWING, USE PROVIDED DIMENSIONS ONLY.

CLIENT

PROJECT

TYP. OPERABLE WINDOW

SUB SET (CATEGORY) 00 - SPECIFICATIONS DRAWING NUMBER REV

SCS-0002 DRAWN BY ISSUE STATUS: INFORMATION ONLY

START DATE 18/08/2022 SCALE AS SHOWN

PLAN VIEW SECTION SCALE 1:10 @ A2