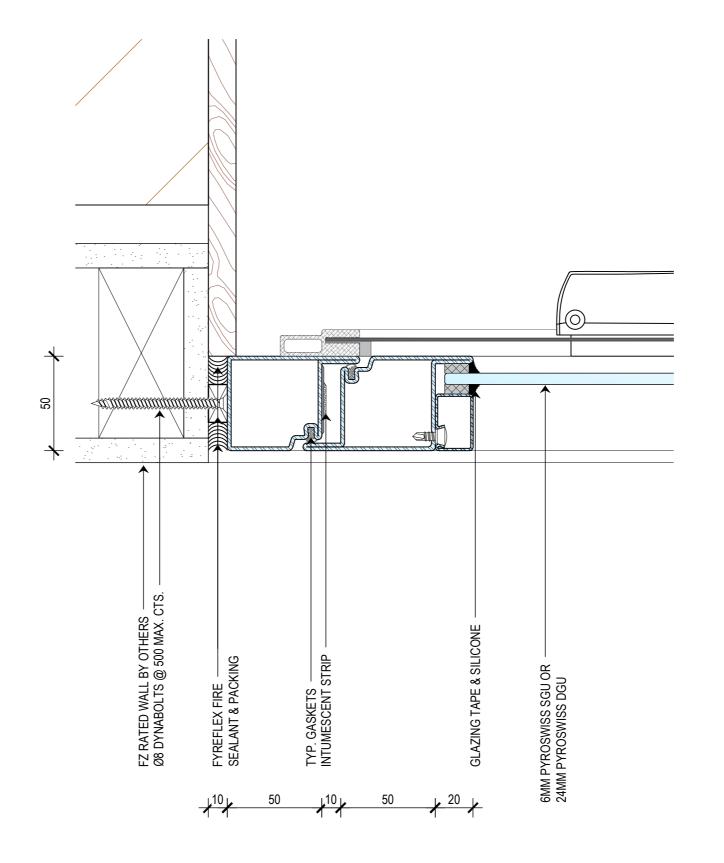

PROJECT

CLIENT

SECTION - CAVITY BRICK

SUB SET (CATEGORY) 00 - SPECIFICATIONS DRAWING NUMBER REV SCS-0005 В

DRAWN BY ISSUE STATUS: INFORMATION ONLY START DATE 18/08/2022 SCALE AS SHOWN

PLAN VIEW SECTION - REVERSE BRICK VENEER SCALE 1:2 @ A2

THIS DRAWING IS COPYRIGHT AND THE PROPERTY OF THE AUTHOR, AND MUST NOT BE RETAINED, COPIED OR USED WITHOUT THE AUTHORITY OF BUSHFIRE CONTROL PTY. LTD. DO NOT SCALE FROM DRAWING, USE PROVIDED DIMENSIONS ONLY. ALL DISCREPENCIES MUST BE BROUGHT TO THE ATTENTION OF AUTHOR. BUSHFIRE CONTROL DO NOT TAKE RESPONSIBILITY OF MEASUREMENTS PROVIDED BY