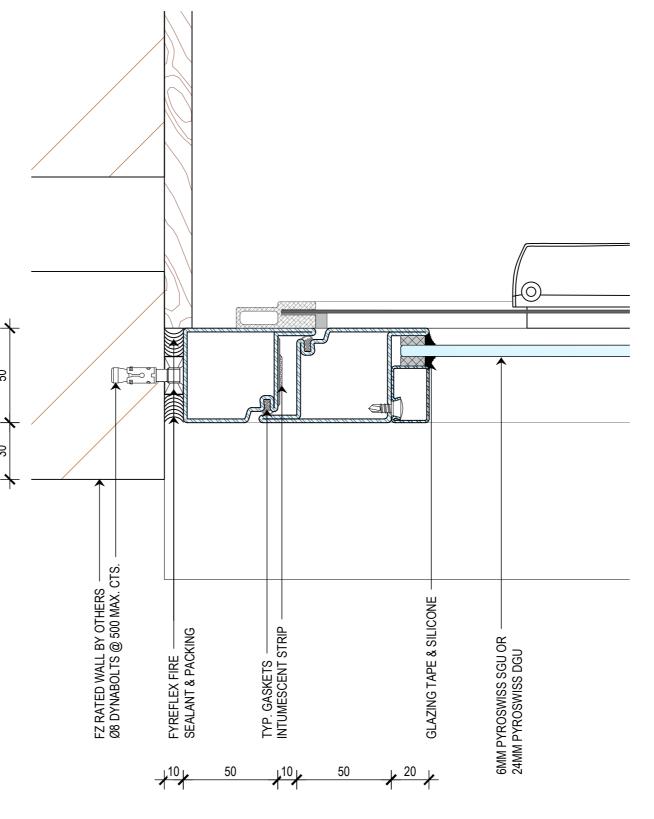

PROJECT

CLIENT

SECTION - CAVITY BRICK

SUB SET (CATEGORY) 00 - SPECIFICATIONS DRAWING NUMBER REV SCS-0005 В

DRAWN BY ISSUE STATUS: INFORMATION ONLY START DATE 18/08/2022 SCALE AS SHOWN

PLAN VIEW SECTION - REVERSE BRICK VENEER SCALE 1:2 @ A2

THIS DRAWING IS COPYRIGHT AND THE PROPERTY OF THE AUTHOR, AND MUST NOT BE RETAINED, COPIED OR USED WITHOUT THE AUTHORITY OF BUSHFIRE CONTROL PTY. LTD. DO NOT SCALE FROM DRAWING, USE PROVIDED DIMENSIONS ONLY. ALL DISCREPENCIES MUST BE BROUGHT TO THE ATTENTION OF AUTHOR. BUSHFIRE CONTROL DO NOT TAKE RESPONSIBILITY OF MEASUREMENTS PROVIDED BY