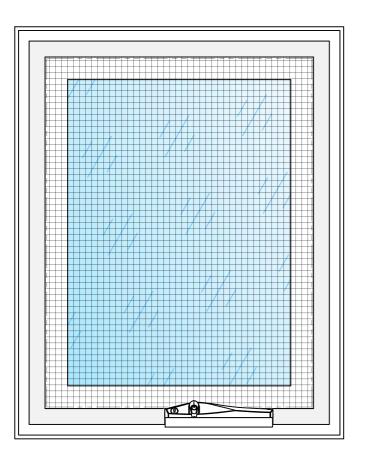

CLIENT

PROJECT

TYP. OPERABLE WINDOW

SUB SET (CATEGORY) 00 - SPECIFICATIONS DRAWING NUMBER REV

SCS-0002 DRAWN BY ISSUE STATUS: INFORMATION ONLY

START DATE 18/08/2022 SCALE AS SHOWN

PLAN VIEW SECTION SCALE 1:10 @ A2

PROJECT

CLIENT

TYP. OPERABLE WINDOW

SUB SET (CATEGORY) 00 - SPECIFICATIONS DRAWING NUMBER REV

SCS-0003

DRAWN BY ISSUE STATUS: INFORMATION ONLY START DATE 18/08/2022 SCALE AS SHOWN

PLAN VIEW SECTION - BRICK VENEER SCALE 1:2 @ A2