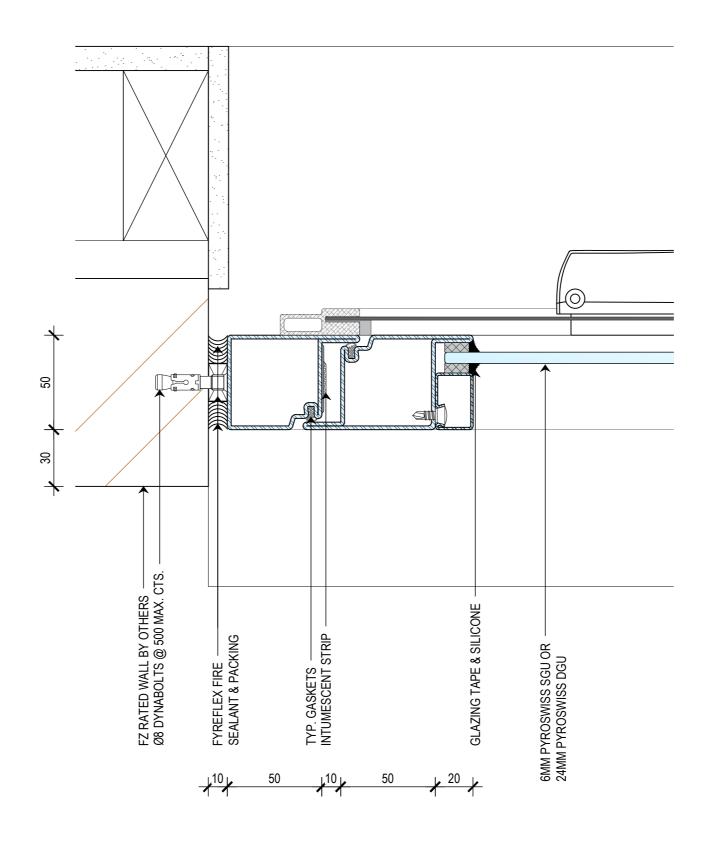

PROJECT

CLIENT

SECTION - BRICK VENEER

SUB SET (CATEGORY) 00 - SPECIFICATIONS DRAWING NUMBER REV В

SCS-0004 DRAWN BY

ISSUE STATUS: INFORMATION ONLY START DATE SCALE 18/08/2022

AS SHOWN <<< 594mm

PLAN VIEW SECTION - CAVITY BRICK SCALE 1:2 @ A2