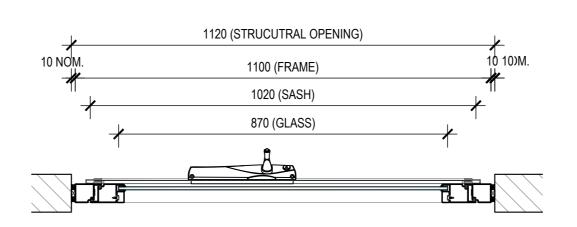

CLIENT

PROJECT

TYP. OPERABLE WINDOW

SUB SET (CATEGORY) 00 - SPECIFICATIONS DRAWING NUMBER REV

SCS-0002 DRAWN BY ISSUE STATUS: INFORMATION ONLY

START DATE 18/08/2022 SCALE AS SHOWN

PLAN VIEW SECTION SCALE 1:10 @ A2

PROJECT

CLIENT

TYP. OPERABLE WINDOW

SUB SET (CATEGORY) 00 - SPECIFICATIONS DRAWING NUMBER REV

SCS-0003

DRAWN BY ISSUE STATUS: INFORMATION ONLY START DATE 18/08/2022 SCALE AS SHOWN

PLAN VIEW SECTION - BRICK VENEER SCALE 1:2 @ A2