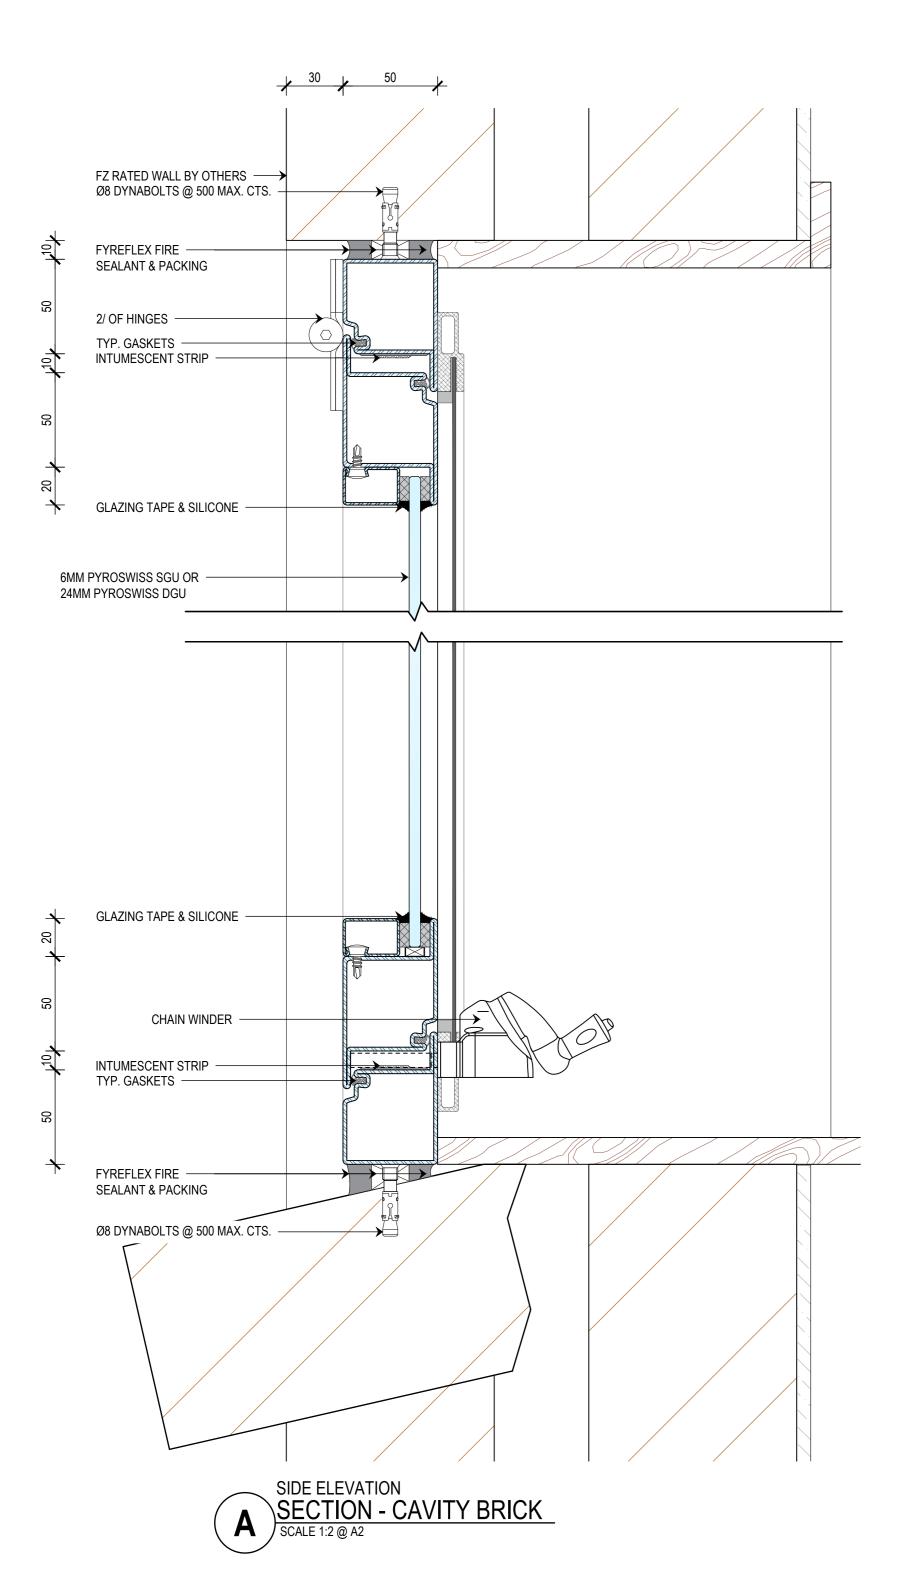

PROJECT

CLIENT

SECTION - BRICK VENEER

SUB SET (CATEGORY) 00 - SPECIFICATIONS DRAWING NUMBER REV В

SCS-0004 DRAWN BY

ISSUE STATUS: INFORMATION ONLY START DATE SCALE 18/08/2022

AS SHOWN <<< 594mm

PLAN VIEW SECTION - CAVITY BRICK SCALE 1:2 @ A2

PROJECT

CLIENT

SECTION - CAVITY BRICK

SUB SET (CATEGORY) 00 - SPECIFICATIONS DRAWING NUMBER REV SCS-0005 В

DRAWN BY ISSUE STATUS: INFORMATION ONLY START DATE 18/08/2022 SCALE AS SHOWN

PLAN VIEW SECTION - REVERSE BRICK VENEER SCALE 1:2 @ A2