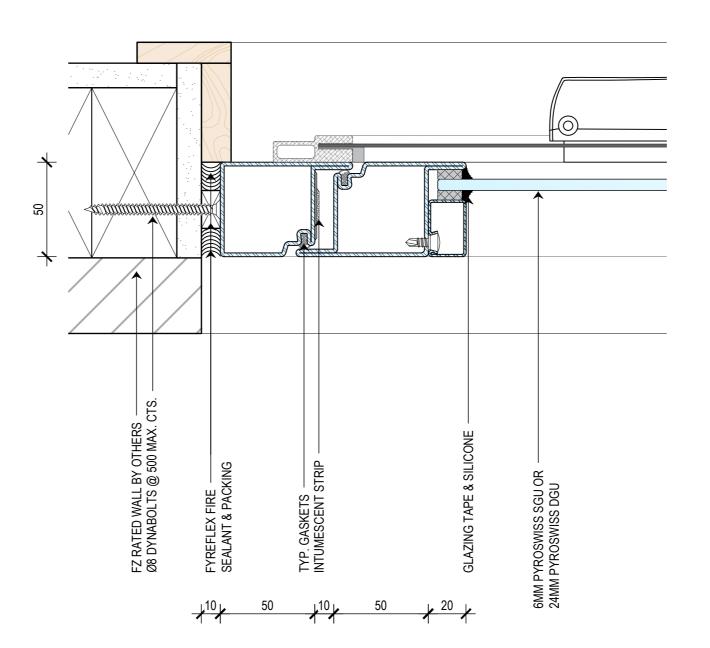

PROJECT

CLIENT

TYP. OPERABLE WINDOW

SUB SET (CATEGORY) 00 - SPECIFICATIONS DRAWING NUMBER REV

SCS-0003

DRAWN BY ISSUE STATUS: INFORMATION ONLY START DATE 18/08/2022 SCALE AS SHOWN

PLAN VIEW SECTION - BRICK VENEER SCALE 1:2 @ A2

THIS DRAWING IS COPYRIGHT AND THE PROPERTY OF THE AUTHOR, AND MUST NOT BE RETAINED, COPIED OR USED WITHOUT THE AUTHORITY OF BUSHFIRE CONTROL PTY. LTD. DO NOT SCALE FROM DRAWING, USE PROVIDED DIMENSIONS ONLY. ALL DISCREPENCIES MUST BE BROUGHT TO THE ATTENTION OF AUTHOR.