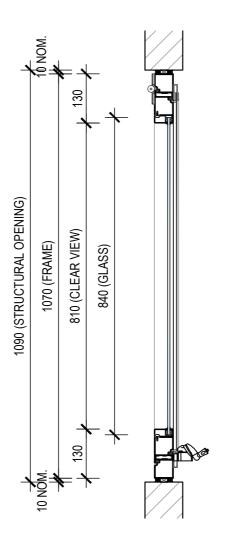

CLIENT

PROJECT

TYP. OPERABLE WINDOW

SUB SET (CATEGORY) 00 - SPECIFICATIONS DRAWING NUMBER REV

SCS-0002 DRAWN BY ISSUE STATUS: INFORMATION ONLY

START DATE 18/08/2022 SCALE AS SHOWN

PLAN VIEW SECTION SCALE 1:10 @ A2