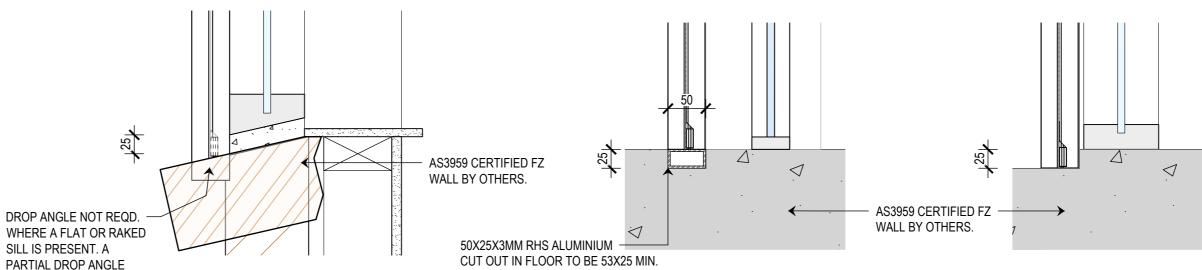

TYPICAL SIDE GUIDE DETAIL WEATHERBOARD WALL STRUCTURE SCALE 1:10 @ A2

**OPTION 1** 

TYPICAL WINDOW RAKE SILL DETAIL MASONRY WALL STRUCTURE SCALE 1:10 @ A2

MAY BE SUPPLIED.

TYPICAL DOOR SILL DETAIL MASONRY FLOOR STRUCTURE SCALE 1:10 @ A2