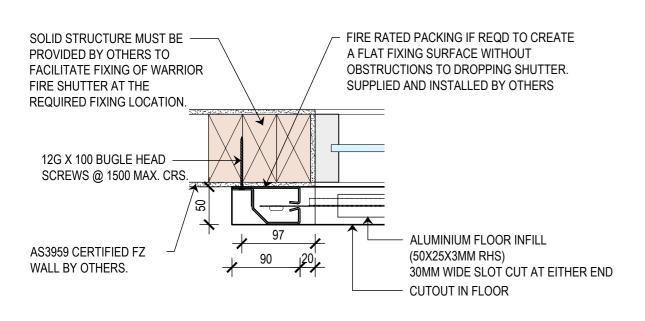

TYPICAL SIDE GUIDE DETAIL WEATHERBOARD WALL STRUCTURE SCALE 1:10 @ A2

**OPTION 1** 

TYPICAL WINDOW RAKE SILL DETAIL MASONRY WALL STRUCTURE SCALE 1:10 @ A2

MAY BE SUPPLIED.

TYPICAL DOOR SILL DETAIL MASONRY FLOOR STRUCTURE SCALE 1:10 @ A2

AC RELEASED SCREWS @ 1500 MAX. CRS. SOLID STRUCTURE MUST BE PROVIDED BY OTHERS TO **FACILITATE FIXING OF WARRIOR** FIRE SHUTTER AT THE REQUIRED

FIRE RATED PACKING IF REQD TO CREATE A FLAT FIXING SURFACE WITHOUT OBSTRUCTIONS TO DROPPING SHUTTER. SUPPLIED AND INSTALLED BY OTHERS

AS3959 CERTIFIED FZ

12g x 100 BUGLE HEAD

FIXING LOCATION. FIXING

SUPPORT A MIN. 20kg/Lm

STRUCTURE MUST BE ABLE TO

WALL BY OTHERS.

132

TYPICAL HEADBOX DETAIL WEATHERBOARD WALL STRUCTURE SCALE 1:10 @ A2