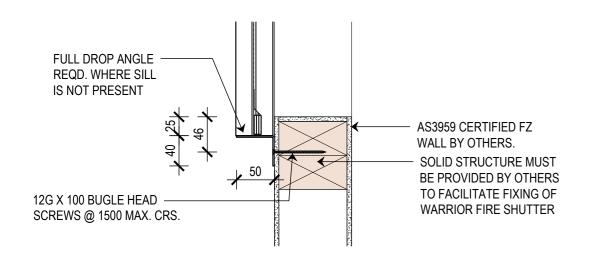

TYPICAL SIDE GUIDE DETAIL WEATHERBOARD WALL STRUCTURE SCALE 1:10 @ A2

**OPTION 1** 

TYPICAL WINDOW RAKE SILL DETAIL MASONRY WALL STRUCTURE SCALE 1:10 @ A2

MAY BE SUPPLIED.

TYPICAL DOOR SILL DETAIL MASONRY FLOOR STRUCTURE SCALE 1:10 @ A2

AC RELEASED SCREWS @ 1500 MAX. CRS. SOLID STRUCTURE MUST BE PROVIDED BY OTHERS TO **FACILITATE FIXING OF WARRIOR** FIRE SHUTTER AT THE REQUIRED

FIRE RATED PACKING IF REQD TO CREATE A FLAT FIXING SURFACE WITHOUT OBSTRUCTIONS TO DROPPING SHUTTER. SUPPLIED AND INSTALLED BY OTHERS

AS3959 CERTIFIED FZ

12g x 100 BUGLE HEAD

FIXING LOCATION. FIXING

SUPPORT A MIN. 20kg/Lm

STRUCTURE MUST BE ABLE TO

WALL BY OTHERS.

132

TYPICAL HEADBOX DETAIL WEATHERBOARD WALL STRUCTURE SCALE 1:10 @ A2