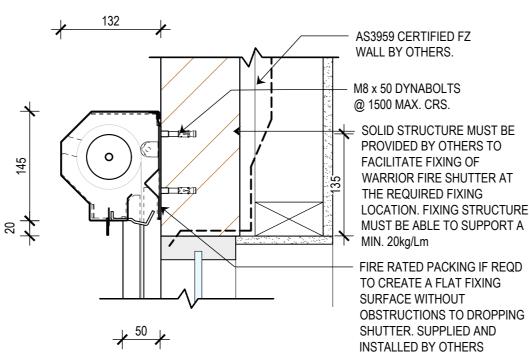

SCS/BC - WS TEMP-0101 A

DRAWN BY ISSUE STATUS: ISHTIAQUE ALAM INFORMATION ONLY START DATE SCALE 20/07/2020 AS SHOWN

<<< 594mm

TYPICAL HEADBOX DETAIL MASONRY WALL STRUCTURE

TYPICAL SIDE GUIDE DETAIL MASONRY WALL STRUCTURE SCALE 1:10 @ A2

AC RELEASED SCREWS @ 1500 MAX. CRS. SOLID STRUCTURE MUST BE PROVIDED BY OTHERS TO **FACILITATE FIXING OF WARRIOR** FIRE SHUTTER AT THE REQUIRED

FIRE RATED PACKING IF REQD TO CREATE A FLAT FIXING SURFACE WITHOUT OBSTRUCTIONS TO DROPPING SHUTTER. SUPPLIED AND INSTALLED BY OTHERS

AS3959 CERTIFIED FZ

12g x 100 BUGLE HEAD

FIXING LOCATION. FIXING

SUPPORT A MIN. 20kg/Lm

STRUCTURE MUST BE ABLE TO

WALL BY OTHERS.

132

TYPICAL HEADBOX DETAIL WEATHERBOARD WALL STRUCTURE SCALE 1:10 @ A2