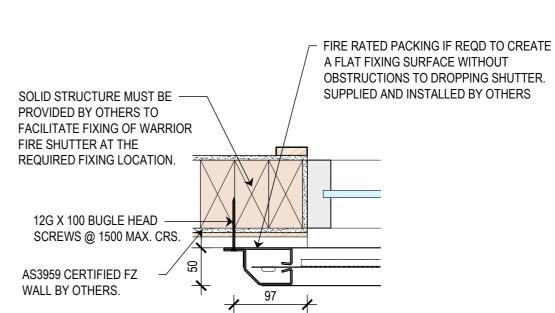

AC RELEASED SCREWS @ 1500 MAX. CRS. SOLID STRUCTURE MUST BE PROVIDED BY OTHERS TO **FACILITATE FIXING OF WARRIOR** FIRE SHUTTER AT THE REQUIRED

FIRE RATED PACKING IF REQD TO CREATE A FLAT FIXING SURFACE WITHOUT OBSTRUCTIONS TO DROPPING SHUTTER. SUPPLIED AND INSTALLED BY OTHERS

AS3959 CERTIFIED FZ

12g x 100 BUGLE HEAD

FIXING LOCATION. FIXING

SUPPORT A MIN. 20kg/Lm

STRUCTURE MUST BE ABLE TO

WALL BY OTHERS.

132

TYPICAL HEADBOX DETAIL WEATHERBOARD WALL STRUCTURE SCALE 1:10 @ A2