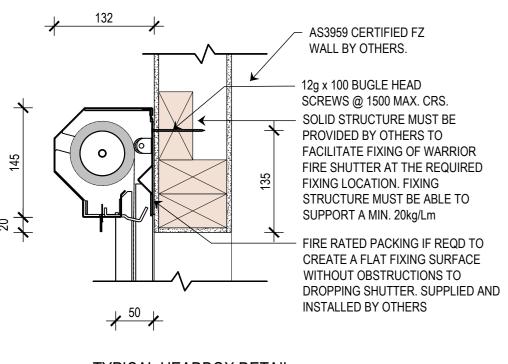

SCS/BC - WS TEMP-0101 A

DRAWN BY ISSUE STATUS: ISHTIAQUE ALAM INFORMATION ONLY START DATE SCALE 20/07/2020 AS SHOWN

<<< 594mm

TYPICAL HEADBOX DETAIL MASONRY WALL STRUCTURE

TYPICAL SIDE GUIDE DETAIL MASONRY WALL STRUCTURE SCALE 1:10 @ A2

AC RELEASED SCREWS @ 1500 MAX. CRS. SOLID STRUCTURE MUST BE PROVIDED BY OTHERS TO **FACILITATE FIXING OF WARRIOR** FIRE SHUTTER AT THE REQUIRED

FIRE RATED PACKING IF REQD TO CREATE A FLAT FIXING SURFACE WITHOUT OBSTRUCTIONS TO DROPPING SHUTTER. SUPPLIED AND INSTALLED BY OTHERS

AS3959 CERTIFIED FZ

12g x 100 BUGLE HEAD

FIXING LOCATION. FIXING

SUPPORT A MIN. 20kg/Lm

STRUCTURE MUST BE ABLE TO

WALL BY OTHERS.

132

TYPICAL HEADBOX DETAIL WEATHERBOARD WALL STRUCTURE SCALE 1:10 @ A2