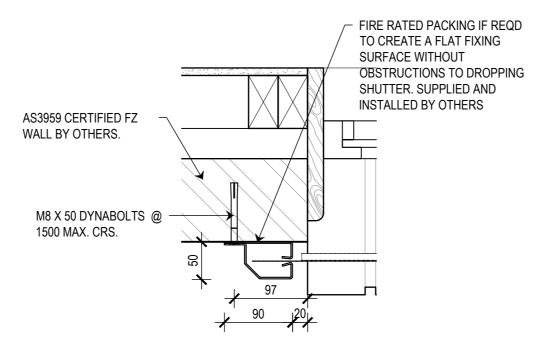

SCS/BC - WS TEMP-0101 A

DRAWN BY ISSUE STATUS: ISHTIAQUE ALAM INFORMATION ONLY START DATE SCALE 20/07/2020 AS SHOWN

<<< 594mm

TYPICAL HEADBOX DETAIL MASONRY WALL STRUCTURE

TYPICAL SIDE GUIDE DETAIL MASONRY WALL STRUCTURE SCALE 1:10 @ A2

AC RELEASED SCREWS @ 1500 MAX. CRS. SOLID STRUCTURE MUST BE PROVIDED BY OTHERS TO **FACILITATE FIXING OF WARRIOR** FIRE SHUTTER AT THE REQUIRED

FIRE RATED PACKING IF REQD TO CREATE A FLAT FIXING SURFACE WITHOUT OBSTRUCTIONS TO DROPPING SHUTTER. SUPPLIED AND INSTALLED BY OTHERS

AS3959 CERTIFIED FZ

12g x 100 BUGLE HEAD

FIXING LOCATION. FIXING

SUPPORT A MIN. 20kg/Lm

STRUCTURE MUST BE ABLE TO

WALL BY OTHERS.

132

TYPICAL HEADBOX DETAIL WEATHERBOARD WALL STRUCTURE SCALE 1:10 @ A2