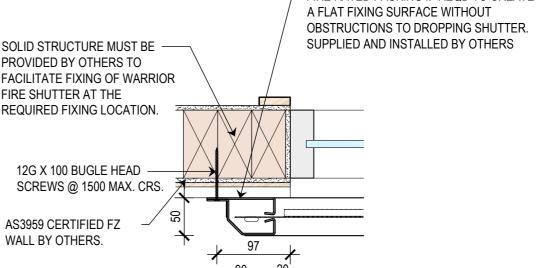

AC RELEASED SCREWS @ 1500 MAX. CRS. SOLID STRUCTURE MUST BE PROVIDED BY OTHERS TO **FACILITATE FIXING OF WARRIOR** FIRE SHUTTER AT THE REQUIRED

FIRE RATED PACKING IF REQD TO CREATE A FLAT FIXING SURFACE WITHOUT OBSTRUCTIONS TO DROPPING SHUTTER. SUPPLIED AND INSTALLED BY OTHERS

AS3959 CERTIFIED FZ

12g x 100 BUGLE HEAD

FIXING LOCATION. FIXING

SUPPORT A MIN. 20kg/Lm

STRUCTURE MUST BE ABLE TO

WALL BY OTHERS.

132

TYPICAL HEADBOX DETAIL WEATHERBOARD WALL STRUCTURE SCALE 1:10 @ A2