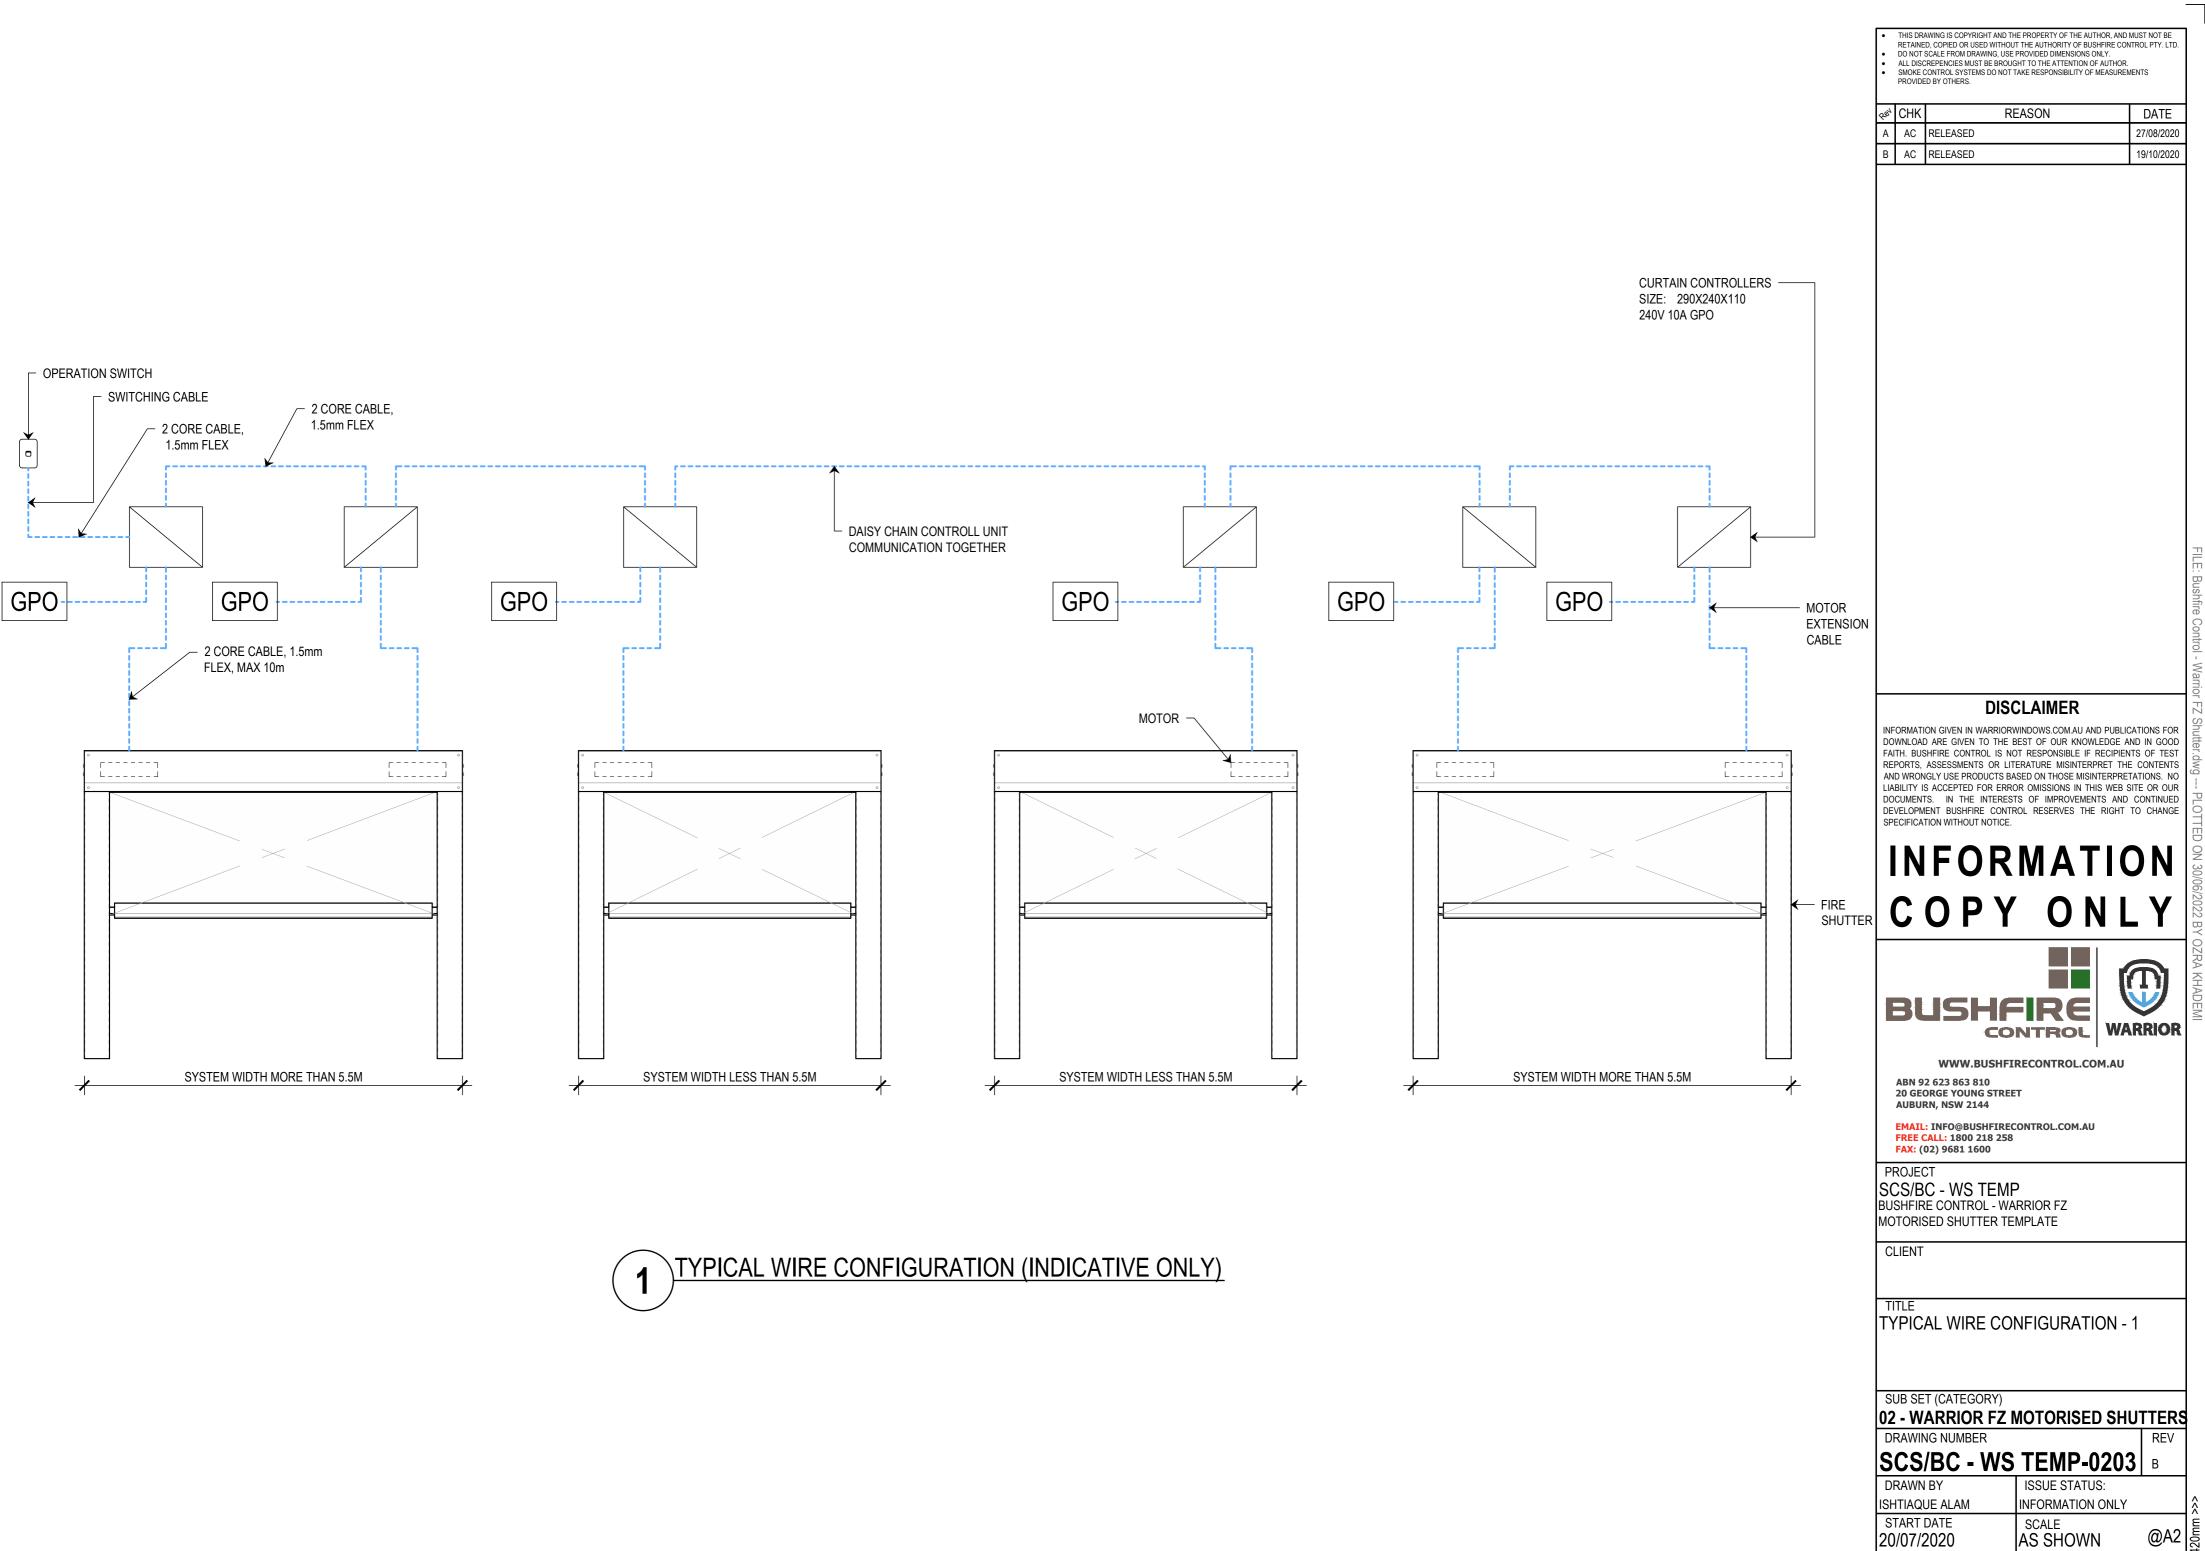

CLIENT

COVER SHEET

SUB SET (CATEGORY) 00 - SPECIFICATIONS

 DRAWING NUMBER
 REV

 SCS/BC - WS TEMP-0001
 A

 DRAWN BY
 ISSUE STATUS:

 ISHTIAQUE ALAM
 INFORMATION ONLY

 START DATE
 SCALE

 20/07/2020
 AS SHOWN

<<< 594mm

G TO DULUX DURALLOY COLOURS IS INCLUDED. OTHER COLOURS OR GRADES WILL INCUR AN EXTRA CHARGE SS STATED OR AGREED UPON OTHERWISE

N GALVANISED FINISH IF COLOUR IS NOT PROVIDED BY CLIENT