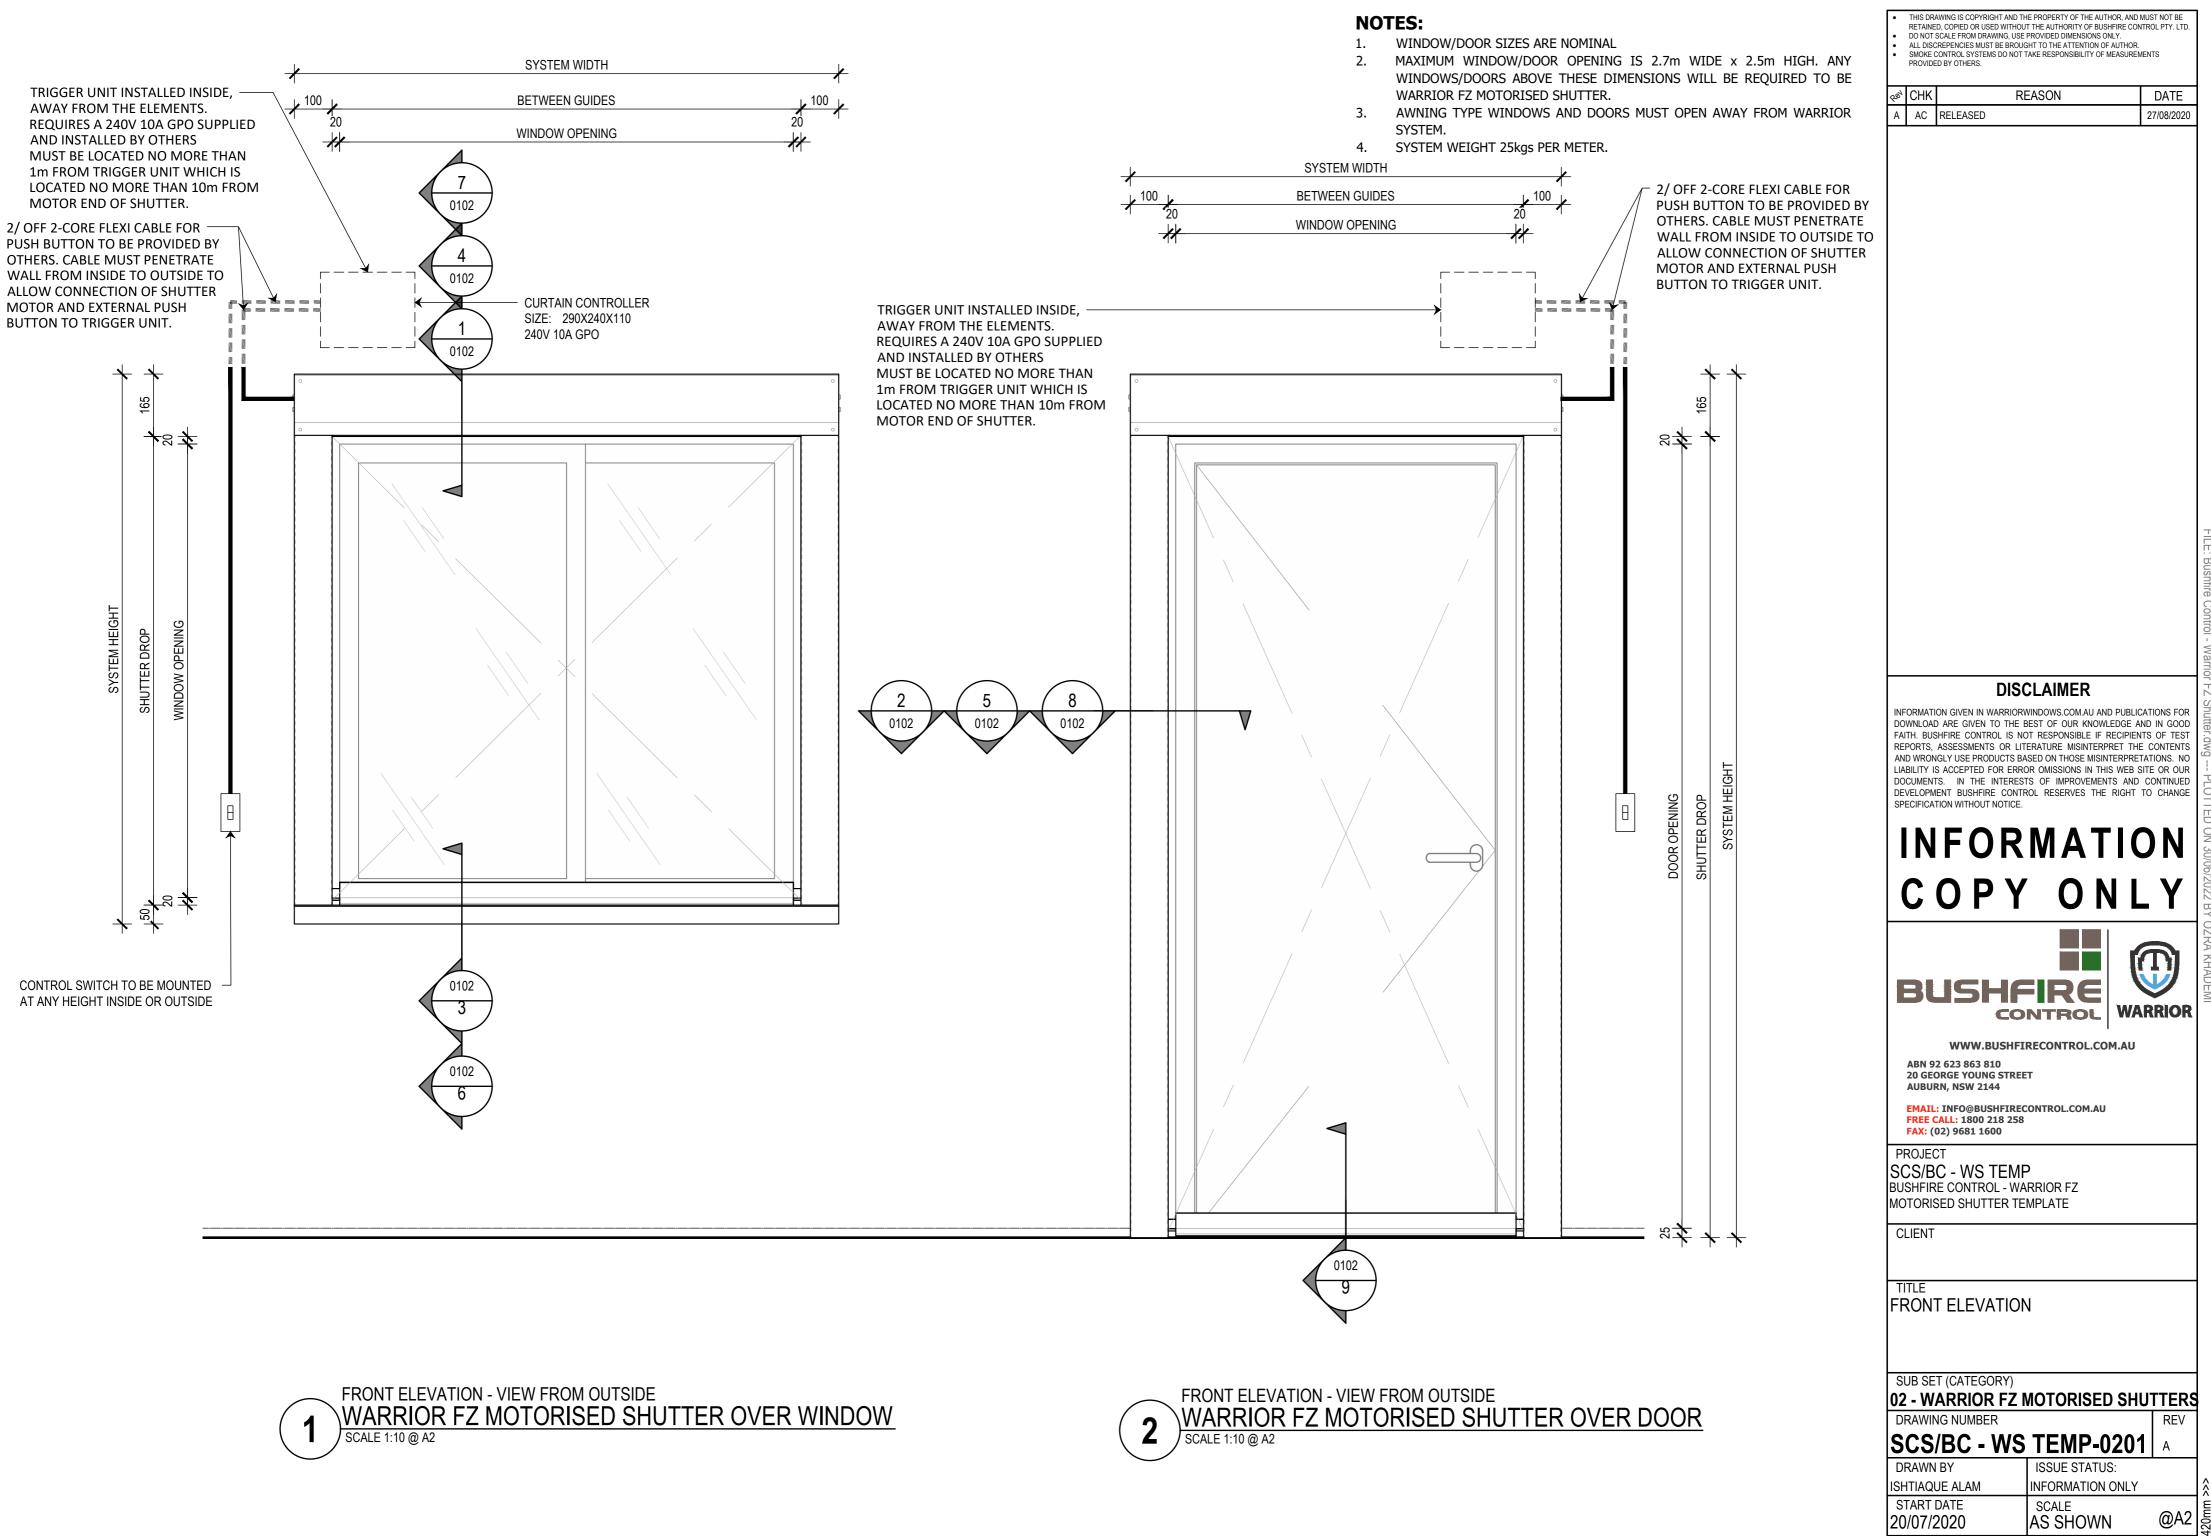

| No | DESCRIPTION                                             | REQUIREMENT                                                                                                                                                                                                                                                                                                                 | RESPONSIBILITY                      |  |  |
|----|---------------------------------------------------------|-----------------------------------------------------------------------------------------------------------------------------------------------------------------------------------------------------------------------------------------------------------------------------------------------------------------------------|-------------------------------------|--|--|
| 1  | WORKS DONE<br>BY OTHERS                                 | ALL DETAILS PERTAINING TO WORK BY OTHERS IS AN ADVISEMENT ONLY AND IT IS THE<br>RESPONSIBILITY OF THE SUPPLIER AND INSTALLER OF THE ITEM/S TO CONFIRM COMPLIANCE TO<br>ITS SUITABILITY FOR THE PURPOSE AND TO CERTIFY ITS COMPLIANCE TO THE REQUIRED FRL<br>TO THE SATISFACTION OF THE FE OR CERTIFIER.                     | BUILDER, ARCHITECT,<br>OTHER TRADES |  |  |
| 2  | SHOP DRAWINGS                                           | APPROVAL OF SHOP DRAWINGS (SIGNITURE AND DATE) IS REQUIRED TO BE RETURNED TO BUSHFIRE CONTROL BEFORE MANUFACTURE CAN COMMENCE.                                                                                                                                                                                              | BUILDER, ARCHITECT                  |  |  |
| 3  | DELIVERIES TO SITE                                      | IF REQD, FORKLIFT TO BE MADE AVAILABLE.                                                                                                                                                                                                                                                                                     | BUILDER                             |  |  |
| 4  | VERTICAL MOVEMENT<br>OF PRODUCT                         | IF REQD, CRANE SHALL BE AVAILABLE TO BUSHFIRE CONTROL AT AGREED TIME OF DELIVERY.<br>IF THIS IS NOT AVAILABLE, THIS MAY INCUR EXTRA CHARGES.                                                                                                                                                                                | BUILDER                             |  |  |
| 5  | STORAGE                                                 | SUFFICIENT CLEAR FLOOR SPACE TO BE MADE AVAILABLE IMMEDIATELY ADJACENT TO EACH INSTALLATION LOCATION.                                                                                                                                                                                                                       | BUILDER                             |  |  |
| 6  | ACCESS TO WORKFACE<br>(INSTALLATION)                    | ADEQUATE WORKING AREA REQD., MIN 500mm FROM SYSTEM TO STRUCTURE IS IDEAL.<br>SUBJECT TO SITE CONDITIONS.                                                                                                                                                                                                                    | BUILDER                             |  |  |
| 7  | POSSIBLE OBSTRUCTIONS<br>(WHERE PRESENT)                | THERE MUST NOT BE ANYTHING INTERFERING WITH THE OPERATION OF SHUTTER IN ANY WAY.<br>MIN. 100mm FROM SYSTEM TO ANY POSSIBLE OBSTRUCTION TO DROP LINE OF BOTTOM BAR IS<br>IDEAL.                                                                                                                                              | BUILDER                             |  |  |
| 8  | ACCESS PANELS<br>(INSTALATION WITHIN CEILING<br>CAVITY) | 450X450 NOM. ACCESS PANELS TO BE PROVIDED AT THE NOMINATED LOCATION OF SHUTTER<br>CONTROLLER.<br>MAY NOT BE REQD. WHERE REMOVABLE GRID CEILING ALLOWS FOR CLEAR ACCESS TO<br>SHUTTER CONTROLLERS.                                                                                                                           | BUILDER, CEILING<br>CONTRACTOR      |  |  |
| 9  | POWER REQUIREMENTS                                      | FOR ALL MOTORISED SHUTTERS, A 240 VOLT 10 AMP GPO TO BE LOCATED WITHIN 1 METRE OF<br>SHUTTER HEAD BOX ON MOTOR SIDE. RUNNING OF POWER CABLE THROUGH WALL AND ALL<br>ASSOCIATED FLASHING/WATERPROOFING BY OTHERS.                                                                                                            | BUILDER, ELECTRICAL                 |  |  |
| 10 | ACTIVATION                                              | MOTORISED SHUTTER ARE ACTIVATED MANUALLY VIA A CONTROL SWITCH. CONTROL SWITCH<br>TO BE LOCATED ON INTERNAL AND EXTERNAL FACE OF WALL ADJACENT TO SHUTTER SYSTEM.<br>RUNNING OF CABLES THROUGH WALL AND ALL ASSOCIATED FLASHING/WATERPROOFING BY<br>OTHERS.<br>WINDOWSHIELD ARE MANUALLY RELEASED BY HAND BY UNTIEING CABLE. | BUSHFIRE CONTROL,<br>BUILDER        |  |  |
| 11 | CERTIFICATON                                            | WITNESS TESTING, FINAL COMMISSIONING & HANDOVER                                                                                                                                                                                                                                                                             | BUSHFIRE CONTROL                    |  |  |

CLIENT

COVER SHEET

SUB SET (CATEGORY) 00 - SPECIFICATIONS

 DRAWING NUMBER
 REV

 SCS/BC - WS TEMP-0001
 A

 DRAWN BY
 ISSUE STATUS:

 ISHTIAQUE ALAM
 INFORMATION ONLY

 START DATE
 SCALE

 20/07/2020
 AS SHOWN

<<< 594mm

G TO DULUX DURALLOY COLOURS IS INCLUDED. OTHER COLOURS OR GRADES WILL INCUR AN EXTRA CHARGE SS STATED OR AGREED UPON OTHERWISE

N GALVANISED FINISH IF COLOUR IS NOT PROVIDED BY CLIENT