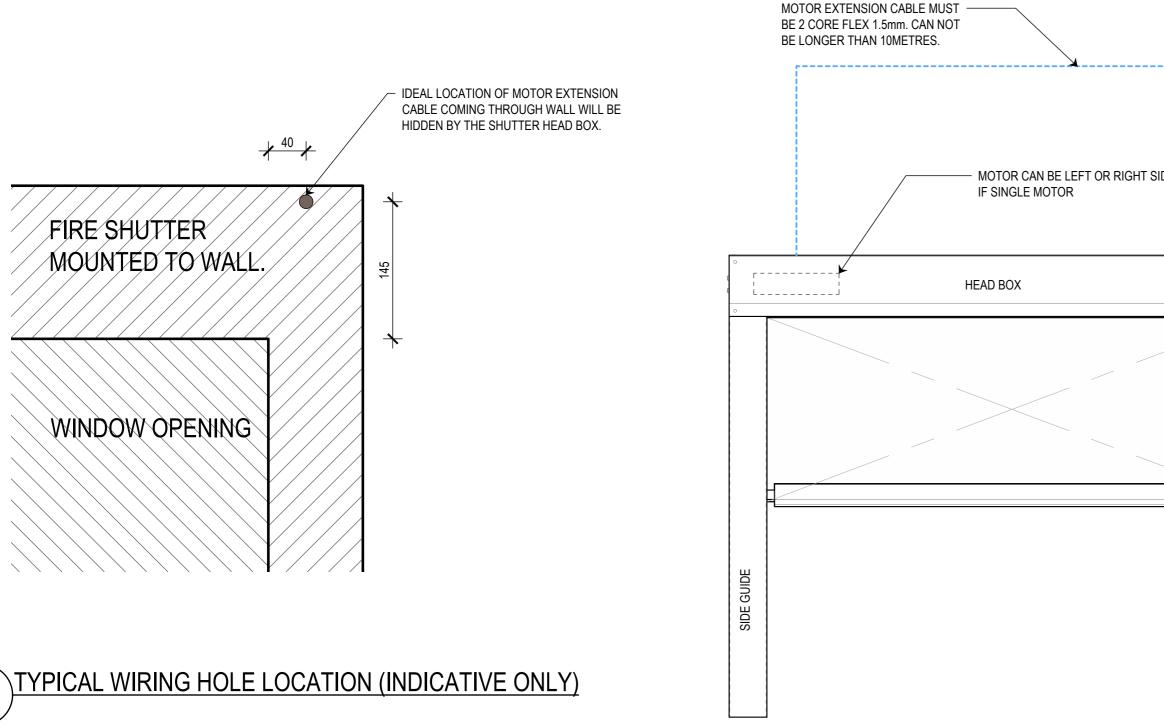

| No | DESCRIPTION                                             | REQUIREMENT                                                                                                                                                                                                                                                                                                                 | RESPONSIBILITY                      |  |  |
|----|---------------------------------------------------------|-----------------------------------------------------------------------------------------------------------------------------------------------------------------------------------------------------------------------------------------------------------------------------------------------------------------------------|-------------------------------------|--|--|
| 1  | WORKS DONE<br>BY OTHERS                                 | ALL DETAILS PERTAINING TO WORK BY OTHERS IS AN ADVISEMENT ONLY AND IT IS THE<br>RESPONSIBILITY OF THE SUPPLIER AND INSTALLER OF THE ITEM/S TO CONFIRM COMPLIANCE TO<br>ITS SUITABILITY FOR THE PURPOSE AND TO CERTIFY ITS COMPLIANCE TO THE REQUIRED FRL<br>TO THE SATISFACTION OF THE FE OR CERTIFIER.                     | BUILDER, ARCHITECT,<br>OTHER TRADES |  |  |
| 2  | SHOP DRAWINGS                                           | APPROVAL OF SHOP DRAWINGS (SIGNITURE AND DATE) IS REQUIRED TO BE RETURNED TO BUSHFIRE CONTROL BEFORE MANUFACTURE CAN COMMENCE.                                                                                                                                                                                              | BUILDER, ARCHITECT                  |  |  |
| 3  | DELIVERIES TO SITE                                      | IF REQD, FORKLIFT TO BE MADE AVAILABLE.                                                                                                                                                                                                                                                                                     | BUILDER                             |  |  |
| 4  | VERTICAL MOVEMENT<br>OF PRODUCT                         | IF REQD, CRANE SHALL BE AVAILABLE TO BUSHFIRE CONTROL AT AGREED TIME OF DELIVERY.<br>IF THIS IS NOT AVAILABLE, THIS MAY INCUR EXTRA CHARGES.                                                                                                                                                                                | BUILDER                             |  |  |
| 5  | STORAGE                                                 | SUFFICIENT CLEAR FLOOR SPACE TO BE MADE AVAILABLE IMMEDIATELY ADJACENT TO EACH INSTALLATION LOCATION.                                                                                                                                                                                                                       | BUILDER                             |  |  |
| 6  | ACCESS TO WORKFACE<br>(INSTALLATION)                    | ADEQUATE WORKING AREA REQD., MIN 500mm FROM SYSTEM TO STRUCTURE IS IDEAL.<br>SUBJECT TO SITE CONDITIONS.                                                                                                                                                                                                                    | BUILDER                             |  |  |
| 7  | POSSIBLE OBSTRUCTIONS<br>(WHERE PRESENT)                | THERE MUST NOT BE ANYTHING INTERFERING WITH THE OPERATION OF SHUTTER IN ANY WAY.<br>MIN. 100mm FROM SYSTEM TO ANY POSSIBLE OBSTRUCTION TO DROP LINE OF BOTTOM BAR IS<br>IDEAL.                                                                                                                                              | BUILDER                             |  |  |
| 8  | ACCESS PANELS<br>(INSTALATION WITHIN CEILING<br>CAVITY) | 450X450 NOM. ACCESS PANELS TO BE PROVIDED AT THE NOMINATED LOCATION OF SHUTTER<br>CONTROLLER.<br>MAY NOT BE REQD. WHERE REMOVABLE GRID CEILING ALLOWS FOR CLEAR ACCESS TO<br>SHUTTER CONTROLLERS.                                                                                                                           | BUILDER, CEILING<br>CONTRACTOR      |  |  |
| 9  | POWER REQUIREMENTS                                      | FOR ALL MOTORISED SHUTTERS, A 240 VOLT 10 AMP GPO TO BE LOCATED WITHIN 1 METRE OF<br>SHUTTER HEAD BOX ON MOTOR SIDE. RUNNING OF POWER CABLE THROUGH WALL AND ALL<br>ASSOCIATED FLASHING/WATERPROOFING BY OTHERS.                                                                                                            | BUILDER, ELECTRICAL                 |  |  |
| 10 | ACTIVATION                                              | MOTORISED SHUTTER ARE ACTIVATED MANUALLY VIA A CONTROL SWITCH. CONTROL SWITCH<br>TO BE LOCATED ON INTERNAL AND EXTERNAL FACE OF WALL ADJACENT TO SHUTTER SYSTEM.<br>RUNNING OF CABLES THROUGH WALL AND ALL ASSOCIATED FLASHING/WATERPROOFING BY<br>OTHERS.<br>WINDOWSHIELD ARE MANUALLY RELEASED BY HAND BY UNTIEING CABLE. | BUSHFIRE CONTROL,<br>BUILDER        |  |  |
| 11 | CERTIFICATON                                            | WITNESS TESTING, FINAL COMMISSIONING & HANDOVER                                                                                                                                                                                                                                                                             | BUSHFIRE CONTROL                    |  |  |

**R/FINISH** 

 $\square$ 

<<< 594mm

1

MOTOR EXTENSION CABLE MUST

|                                                         | THIS DRAWING IS COPYRIGHT AND TH<br>RETAINED, COPIED OR USED WITHOUT<br>DO NOT SCALE FROM DRAWING, USE I<br>ALL DISCREPENCIES MUST BE BROUG<br>SMOKE CONTROL SYSTEMS DO NOT T<br>PROVIDED BY OTHERS. | T THE AUTHORITY OF BUSHFIRE CONT<br>PROVIDED DIMENSIONS ONLY.<br>GHT TO THE ATTENTION OF AUTHOR.                    | IROL PTY. LTD.                                         |
|---------------------------------------------------------|------------------------------------------------------------------------------------------------------------------------------------------------------------------------------------------------------|---------------------------------------------------------------------------------------------------------------------|--------------------------------------------------------|
|                                                         | Released                                                                                                                                                                                             | EASON                                                                                                               | DATE<br>27/08/2020                                     |
|                                                         |                                                                                                                                                                                                      |                                                                                                                     |                                                        |
|                                                         |                                                                                                                                                                                                      |                                                                                                                     |                                                        |
|                                                         |                                                                                                                                                                                                      |                                                                                                                     |                                                        |
| SWITCH WIRE, 2 CORE                                     |                                                                                                                                                                                                      |                                                                                                                     |                                                        |
|                                                         |                                                                                                                                                                                                      |                                                                                                                     |                                                        |
| CURTAIN CONTROLLER<br>SIZE: 290X240X110<br>240V 10A GPO |                                                                                                                                                                                                      |                                                                                                                     |                                                        |
|                                                         |                                                                                                                                                                                                      |                                                                                                                     |                                                        |
|                                                         |                                                                                                                                                                                                      |                                                                                                                     | FILE: E                                                |
| OPERATION SWITCH                                        |                                                                                                                                                                                                      |                                                                                                                     | Bushfire Co                                            |
|                                                         |                                                                                                                                                                                                      |                                                                                                                     | ntrol - Warri                                          |
|                                                         | DISC<br>INFORMATION GIVEN IN WARRIORW<br>DOWNLOAD ARE GIVEN TO THE B                                                                                                                                 |                                                                                                                     |                                                        |
|                                                         | FAITH. BUSHFIRE CONTROL IS NO<br>REPORTS, ASSESSMENTS OR LITE<br>AND WRONGLY USE PRODUCTS BA<br>LIABILITY IS ACCEPTED FOR ERRC                                                                       | DT RESPONSIBLE IF RECIPIENT<br>ERATURE MISINTERPRET THE<br>SED ON THOSE MISINTERPRET<br>DR OMISSIONS IN THIS WEB SI | TE OR OUR                                              |
| - 3 PIN PLUG FOR GPO<br>FOR EACH CONTROLLER             | DOCUMENTS. IN THE INTEREST<br>DEVELOPMENT BUSHFIRE CONTR<br>SPECIFICATION WITHOUT NOTICE.                                                                                                            | OL RESERVES THE RIGHT T                                                                                             | CONTINUED COTTED                                       |
| MOTOR EXTENSION WIRE                                    |                                                                                                                                                                                                      |                                                                                                                     | ) N 30/06/20                                           |
|                                                         | COPY                                                                                                                                                                                                 |                                                                                                                     | CONTINUED<br>TO CHANGE<br>ON 30/06/2022 BY OZRA KHADEM |
|                                                         | BUSHF                                                                                                                                                                                                |                                                                                                                     |                                                        |
| SIDE GUIDE                                              | CO                                                                                                                                                                                                   | NTROL WA                                                                                                            |                                                        |
|                                                         | ABN 92 623 863 810<br>20 GEORGE YOUNG STREE<br>AUBURN, NSW 2144                                                                                                                                      |                                                                                                                     |                                                        |
|                                                         | EMAIL: INFO@BUSHFIREC<br>FREE CALL: 1800 218 258<br>FAX: (02) 9681 1600<br>PROJECT                                                                                                                   | ONTROL.COM.AU                                                                                                       |                                                        |
|                                                         | SCS/BC - WS TEMF<br>BUSHFIRE CONTROL - WA<br>MOTORISED SHUTTER TEI                                                                                                                                   | RRIOR FZ                                                                                                            |                                                        |
| CONFIGURATION (INDICATIVE ONLY)                         | CLIENT                                                                                                                                                                                               |                                                                                                                     |                                                        |
|                                                         | TITLE<br>TYPICAL WIRE COM                                                                                                                                                                            | NFIGURATION - :                                                                                                     | 2                                                      |
|                                                         |                                                                                                                                                                                                      |                                                                                                                     |                                                        |
|                                                         | SUB SET (CATEGORY)<br>02 - WARRIOR FZ N<br>DRAWING NUMBER                                                                                                                                            | IOTORISED SHL                                                                                                       | JTTERS                                                 |
|                                                         | SCS/BC - WS                                                                                                                                                                                          | TEMP-0204<br>ISSUE STATUS:                                                                                          | A                                                      |
|                                                         | START DATE                                                                                                                                                                                           | INFORMATION ONLY<br>SCALE<br>AS SHOWN                                                                               | @A2                                                    |