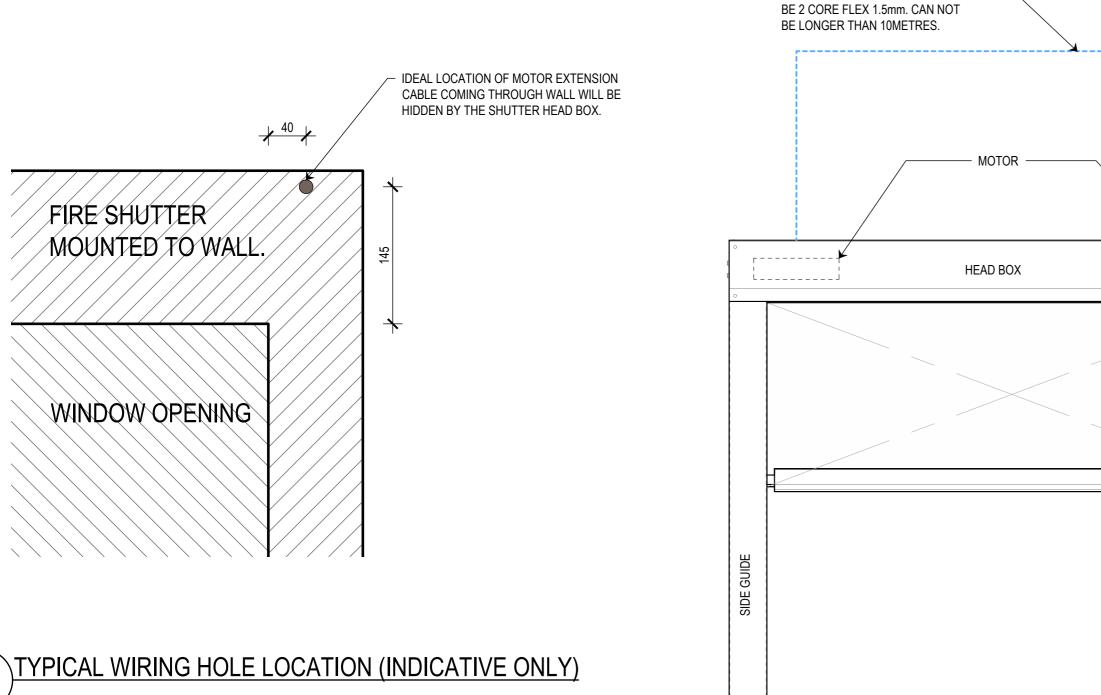

CLIENT

COVER SHEET

SUB SET (CATEGORY) 00 - SPECIFICATIONS

 DRAWING NUMBER
 REV

 SCS/BC - WS TEMP-0001
 A

 DRAWN BY
 ISSUE STATUS:

 ISHTIAQUE ALAM
 INFORMATION ONLY

 START DATE
 SCALE

 20/07/2020
 AS SHOWN

<<< 594mm

G TO DULUX DURALLOY COLOURS IS INCLUDED. OTHER COLOURS OR GRADES WILL INCUR AN EXTRA CHARGE SS STATED OR AGREED UPON OTHERWISE

N GALVANISED FINISH IF COLOUR IS NOT PROVIDED BY CLIENT

**R/FINISH** 

 $\square$ 

<<< 594mm

1

MOTOR EXTENSION CABLE MUST

|                                                         | THIS DRAWING IS COPYRIGHT AND TH<br>RETAINED, COPIED OR USED WITHOUT<br>DO NOT SCALE FROM DRAWING, USE I<br>ALL DISCREPENCIES MUST BE BROUG<br>SMOKE CONTROL SYSTEMS DO NOT T<br>PROVIDED BY OTHERS. | T THE AUTHORITY OF BUSHFIRE CONT<br>PROVIDED DIMENSIONS ONLY.<br>GHT TO THE ATTENTION OF AUTHOR.                    | IROL PTY. LTD.                                         |
|---------------------------------------------------------|------------------------------------------------------------------------------------------------------------------------------------------------------------------------------------------------------|---------------------------------------------------------------------------------------------------------------------|--------------------------------------------------------|
|                                                         | Released                                                                                                                                                                                             | EASON                                                                                                               | DATE<br>27/08/2020                                     |
|                                                         |                                                                                                                                                                                                      |                                                                                                                     |                                                        |
|                                                         |                                                                                                                                                                                                      |                                                                                                                     |                                                        |
|                                                         |                                                                                                                                                                                                      |                                                                                                                     |                                                        |
| SWITCH WIRE, 2 CORE                                     |                                                                                                                                                                                                      |                                                                                                                     |                                                        |
|                                                         |                                                                                                                                                                                                      |                                                                                                                     |                                                        |
| CURTAIN CONTROLLER<br>SIZE: 290X240X110<br>240V 10A GPO |                                                                                                                                                                                                      |                                                                                                                     |                                                        |
|                                                         |                                                                                                                                                                                                      |                                                                                                                     |                                                        |
|                                                         |                                                                                                                                                                                                      |                                                                                                                     | FILE: E                                                |
| OPERATION SWITCH                                        |                                                                                                                                                                                                      |                                                                                                                     | Bushfire Co                                            |
|                                                         |                                                                                                                                                                                                      |                                                                                                                     | ntrol - Warri                                          |
|                                                         | DISC<br>INFORMATION GIVEN IN WARRIORW<br>DOWNLOAD ARE GIVEN TO THE B                                                                                                                                 |                                                                                                                     |                                                        |
|                                                         | FAITH. BUSHFIRE CONTROL IS NO<br>REPORTS, ASSESSMENTS OR LITE<br>AND WRONGLY USE PRODUCTS BA<br>LIABILITY IS ACCEPTED FOR ERRC                                                                       | DT RESPONSIBLE IF RECIPIENT<br>ERATURE MISINTERPRET THE<br>SED ON THOSE MISINTERPRET<br>DR OMISSIONS IN THIS WEB SI | TE OR OUR                                              |
| - 3 PIN PLUG FOR GPO<br>FOR EACH CONTROLLER             | DOCUMENTS. IN THE INTEREST<br>DEVELOPMENT BUSHFIRE CONTR<br>SPECIFICATION WITHOUT NOTICE.                                                                                                            | OL RESERVES THE RIGHT T                                                                                             | CONTINUED COTTED                                       |
| MOTOR EXTENSION WIRE                                    |                                                                                                                                                                                                      |                                                                                                                     | ) N 30/06/20                                           |
|                                                         | COPY                                                                                                                                                                                                 |                                                                                                                     | CONTINUED<br>TO CHANGE<br>ON 30/06/2022 BY OZRA KHADEM |
|                                                         | BUSHF                                                                                                                                                                                                |                                                                                                                     |                                                        |
| SIDE GUIDE                                              | CO                                                                                                                                                                                                   | NTROL WA                                                                                                            |                                                        |
|                                                         | ABN 92 623 863 810<br>20 GEORGE YOUNG STREE<br>AUBURN, NSW 2144                                                                                                                                      |                                                                                                                     |                                                        |
|                                                         | EMAIL: INFO@BUSHFIREC<br>FREE CALL: 1800 218 258<br>FAX: (02) 9681 1600<br>PROJECT                                                                                                                   | ONTROL.COM.AU                                                                                                       |                                                        |
|                                                         | SCS/BC - WS TEMF<br>BUSHFIRE CONTROL - WA<br>MOTORISED SHUTTER TEI                                                                                                                                   | RRIOR FZ                                                                                                            |                                                        |
| CONFIGURATION (INDICATIVE ONLY)                         | CLIENT                                                                                                                                                                                               |                                                                                                                     |                                                        |
|                                                         | TITLE<br>TYPICAL WIRE COM                                                                                                                                                                            | NFIGURATION - :                                                                                                     | 2                                                      |
|                                                         |                                                                                                                                                                                                      |                                                                                                                     |                                                        |
|                                                         | SUB SET (CATEGORY)<br>02 - WARRIOR FZ N<br>DRAWING NUMBER                                                                                                                                            | IOTORISED SHL                                                                                                       | JTTERS                                                 |
|                                                         | SCS/BC - WS                                                                                                                                                                                          | TEMP-0204<br>ISSUE STATUS:                                                                                          | A                                                      |
|                                                         | START DATE                                                                                                                                                                                           | INFORMATION ONLY<br>SCALE<br>AS SHOWN                                                                               | @A2                                                    |