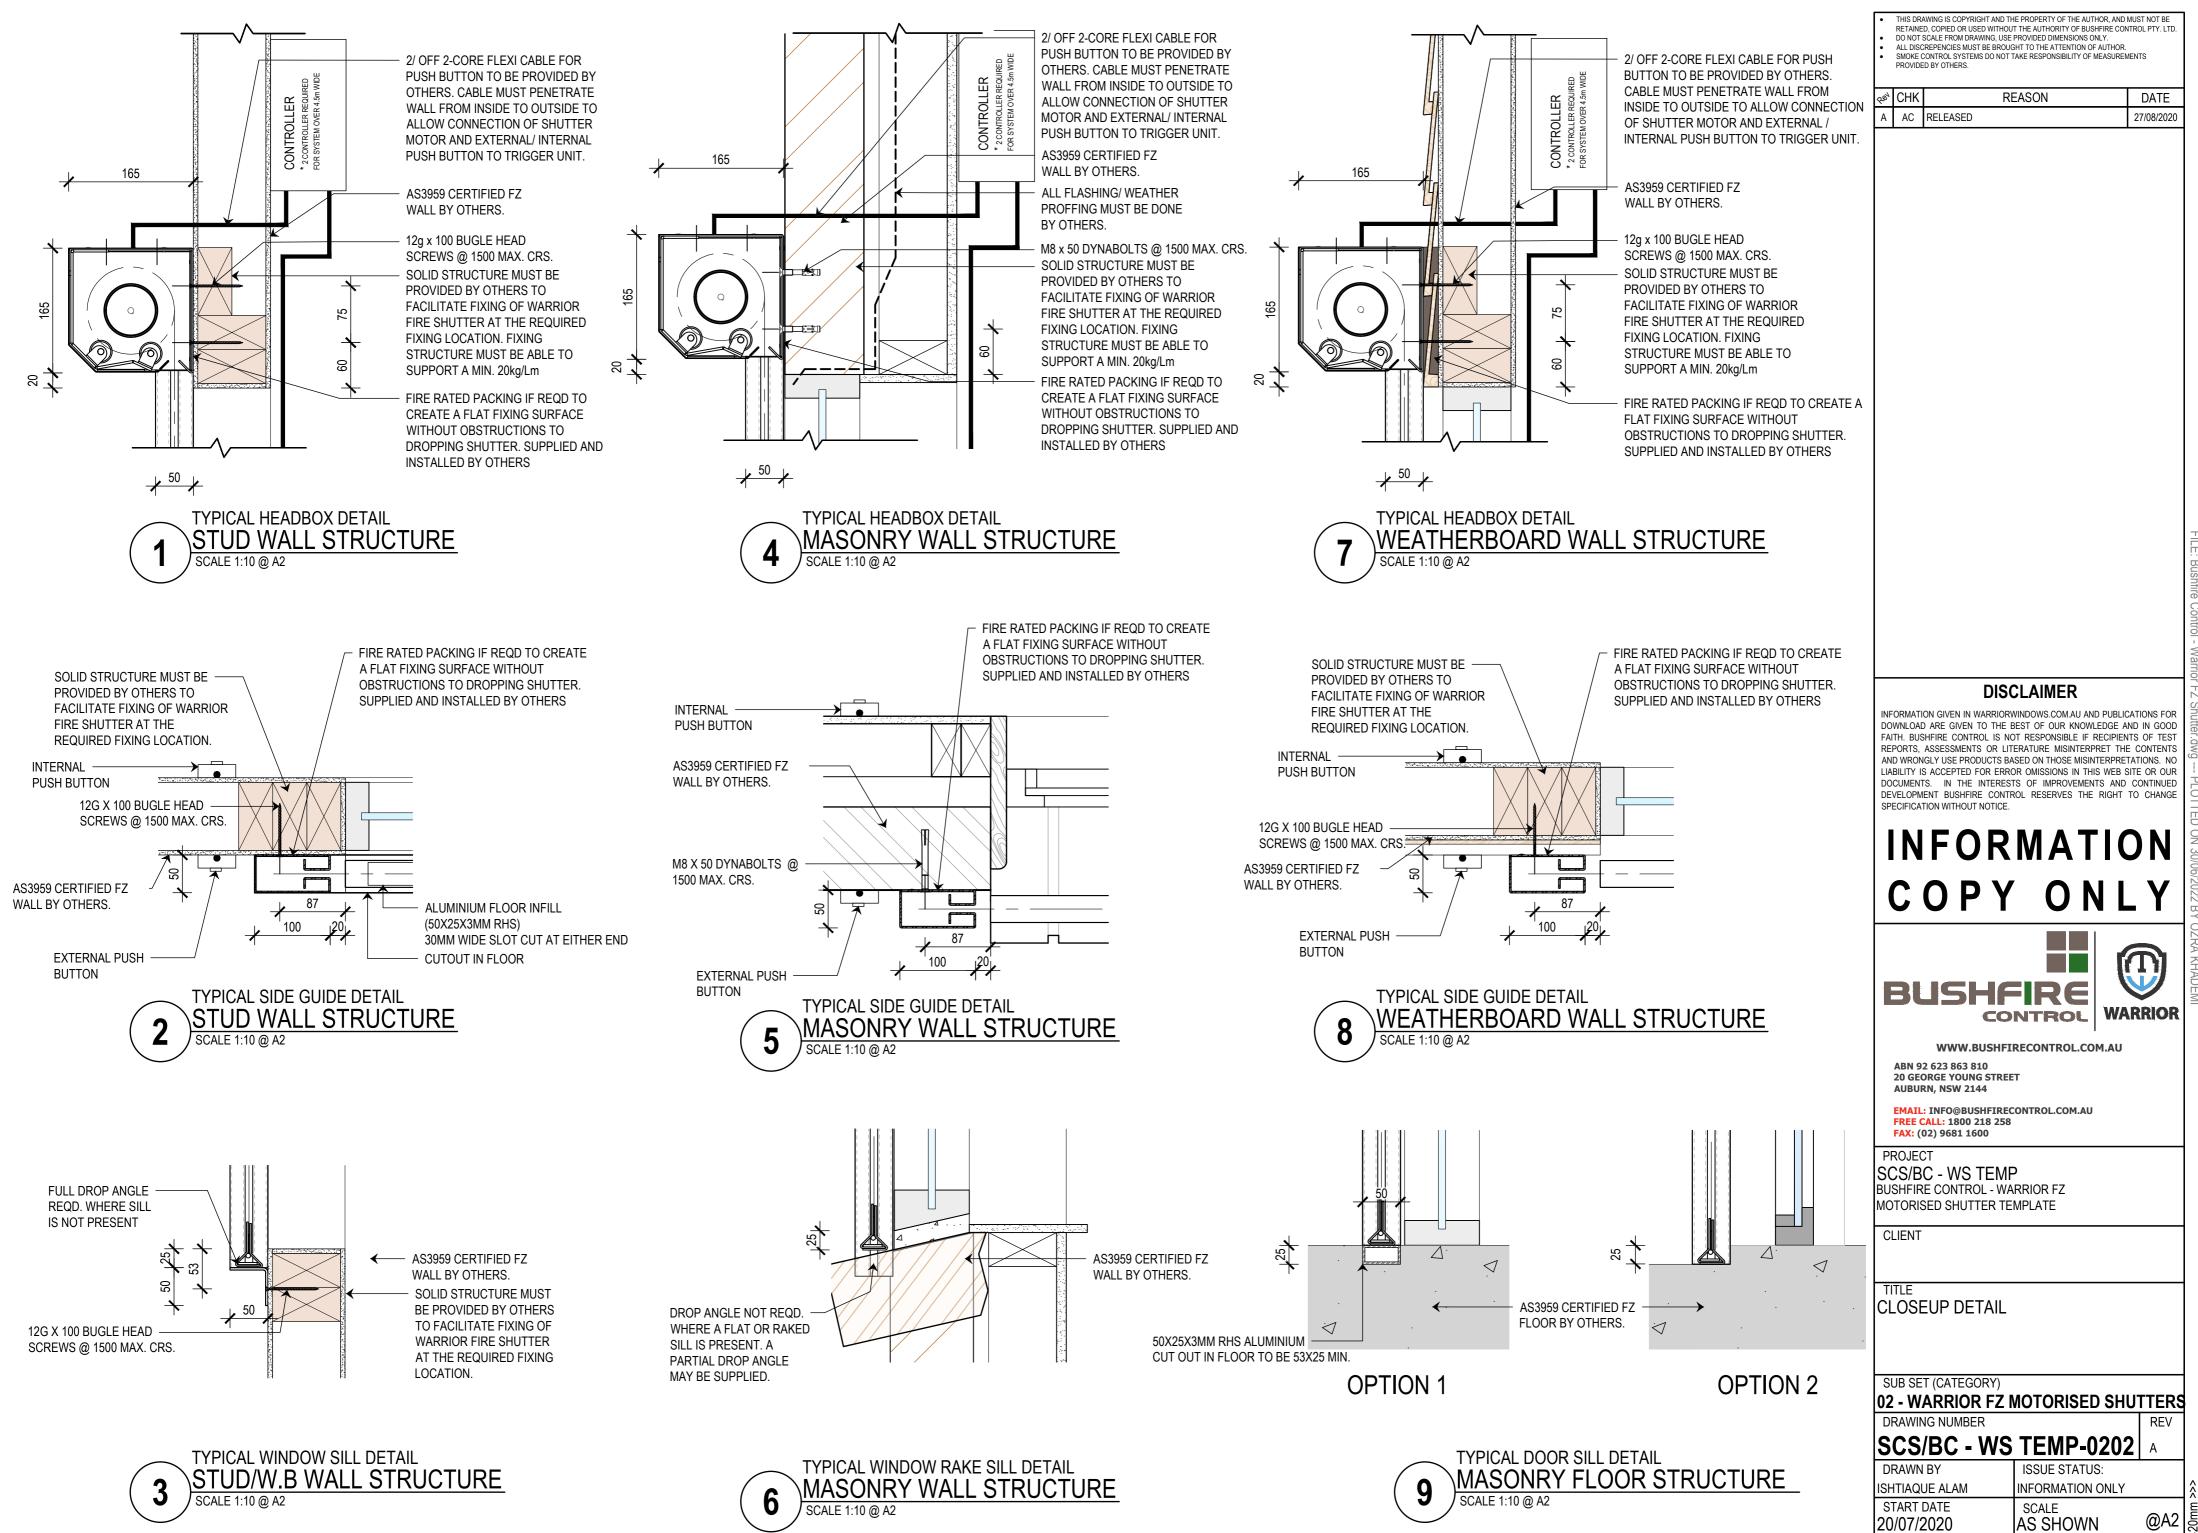

| No | DESCRIPTION                                             | REQUIREMENT                                                                                                                                                                                                                                                                                                                 | RESPONSIBILITY                      |  |  |
|----|---------------------------------------------------------|-----------------------------------------------------------------------------------------------------------------------------------------------------------------------------------------------------------------------------------------------------------------------------------------------------------------------------|-------------------------------------|--|--|
| 1  | WORKS DONE<br>BY OTHERS                                 | ALL DETAILS PERTAINING TO WORK BY OTHERS IS AN ADVISEMENT ONLY AND IT IS THE<br>RESPONSIBILITY OF THE SUPPLIER AND INSTALLER OF THE ITEM/S TO CONFIRM COMPLIANCE TO<br>ITS SUITABILITY FOR THE PURPOSE AND TO CERTIFY ITS COMPLIANCE TO THE REQUIRED FRL<br>TO THE SATISFACTION OF THE FE OR CERTIFIER.                     | BUILDER, ARCHITECT,<br>OTHER TRADES |  |  |
| 2  | SHOP DRAWINGS                                           | APPROVAL OF SHOP DRAWINGS (SIGNITURE AND DATE) IS REQUIRED TO BE RETURNED TO BUSHFIRE CONTROL BEFORE MANUFACTURE CAN COMMENCE.                                                                                                                                                                                              | BUILDER, ARCHITECT                  |  |  |
| 3  | DELIVERIES TO SITE                                      | IF REQD, FORKLIFT TO BE MADE AVAILABLE.                                                                                                                                                                                                                                                                                     | BUILDER                             |  |  |
| 4  | VERTICAL MOVEMENT<br>OF PRODUCT                         | IF REQD, CRANE SHALL BE AVAILABLE TO BUSHFIRE CONTROL AT AGREED TIME OF DELIVERY.<br>IF THIS IS NOT AVAILABLE, THIS MAY INCUR EXTRA CHARGES.                                                                                                                                                                                | BUILDER                             |  |  |
| 5  | STORAGE                                                 | SUFFICIENT CLEAR FLOOR SPACE TO BE MADE AVAILABLE IMMEDIATELY ADJACENT TO EACH INSTALLATION LOCATION.                                                                                                                                                                                                                       | BUILDER                             |  |  |
| 6  | ACCESS TO WORKFACE<br>(INSTALLATION)                    | ADEQUATE WORKING AREA REQD., MIN 500mm FROM SYSTEM TO STRUCTURE IS IDEAL.<br>SUBJECT TO SITE CONDITIONS.                                                                                                                                                                                                                    | BUILDER                             |  |  |
| 7  | POSSIBLE OBSTRUCTIONS<br>(WHERE PRESENT)                | THERE MUST NOT BE ANYTHING INTERFERING WITH THE OPERATION OF SHUTTER IN ANY WAY.<br>MIN. 100mm FROM SYSTEM TO ANY POSSIBLE OBSTRUCTION TO DROP LINE OF BOTTOM BAR IS<br>IDEAL.                                                                                                                                              | BUILDER                             |  |  |
| 8  | ACCESS PANELS<br>(INSTALATION WITHIN CEILING<br>CAVITY) | 450X450 NOM. ACCESS PANELS TO BE PROVIDED AT THE NOMINATED LOCATION OF SHUTTER<br>CONTROLLER.<br>MAY NOT BE REQD. WHERE REMOVABLE GRID CEILING ALLOWS FOR CLEAR ACCESS TO<br>SHUTTER CONTROLLERS.                                                                                                                           | BUILDER, CEILING<br>CONTRACTOR      |  |  |
| 9  | POWER REQUIREMENTS                                      | FOR ALL MOTORISED SHUTTERS, A 240 VOLT 10 AMP GPO TO BE LOCATED WITHIN 1 METRE OF<br>SHUTTER HEAD BOX ON MOTOR SIDE. RUNNING OF POWER CABLE THROUGH WALL AND ALL<br>ASSOCIATED FLASHING/WATERPROOFING BY OTHERS.                                                                                                            | BUILDER, ELECTRICAL                 |  |  |
| 10 | ACTIVATION                                              | MOTORISED SHUTTER ARE ACTIVATED MANUALLY VIA A CONTROL SWITCH. CONTROL SWITCH<br>TO BE LOCATED ON INTERNAL AND EXTERNAL FACE OF WALL ADJACENT TO SHUTTER SYSTEM.<br>RUNNING OF CABLES THROUGH WALL AND ALL ASSOCIATED FLASHING/WATERPROOFING BY<br>OTHERS.<br>WINDOWSHIELD ARE MANUALLY RELEASED BY HAND BY UNTIEING CABLE. | BUSHFIRE CONTROL,<br>BUILDER        |  |  |
| 11 | CERTIFICATON                                            | WITNESS TESTING, FINAL COMMISSIONING & HANDOVER                                                                                                                                                                                                                                                                             | BUSHFIRE CONTROL                    |  |  |

| PRODUCT SPECIFICATIONS |            |                       |                  |                      |             |                           |
|------------------------|------------|-----------------------|------------------|----------------------|-------------|---------------------------|
|                        | SYSTEM     | COMPONENT             | MATERIALS        | FRL                  |             | COLOUR                    |
|                        | SHUTTER    | FABRIC                | 1100°C RATED     | AS 1550.6.2          | BOTTOM BAR  | WILL COME IN RAW (        |
|                        | MOTORISED  | SIDE GUIDES           | GALVANISED STEEL | BAL FZ<br>AS1530.8.2 | SIDE GUIDES | NON-STANDARD CO<br>UNLESS |
|                        | WARRIOR FZ | HEAD BOX & BOTTOM BAR | GALVANISED STEEL |                      | HEAD BOX    | POWDER COATING T          |